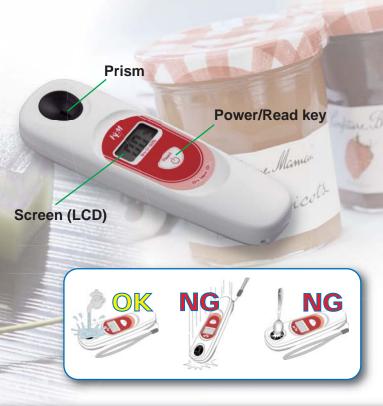

## One unit with all measurements!

Portable Brix Meter BX-1 is a handy portable brix meter which can be used anywhere with easy measurement.

After putting the sample on the prism, brix measurement will be displayed on the screen in 2 seconds.

## **Features**

One unit is applicable at the food field!

The wide measuring range makes it possible to measure all kinds of foods with Portable Brix Meter BX-1.

Easy use with only one hand!

Since it is possible to use with either hand, it is also convenient to use it with left hander.