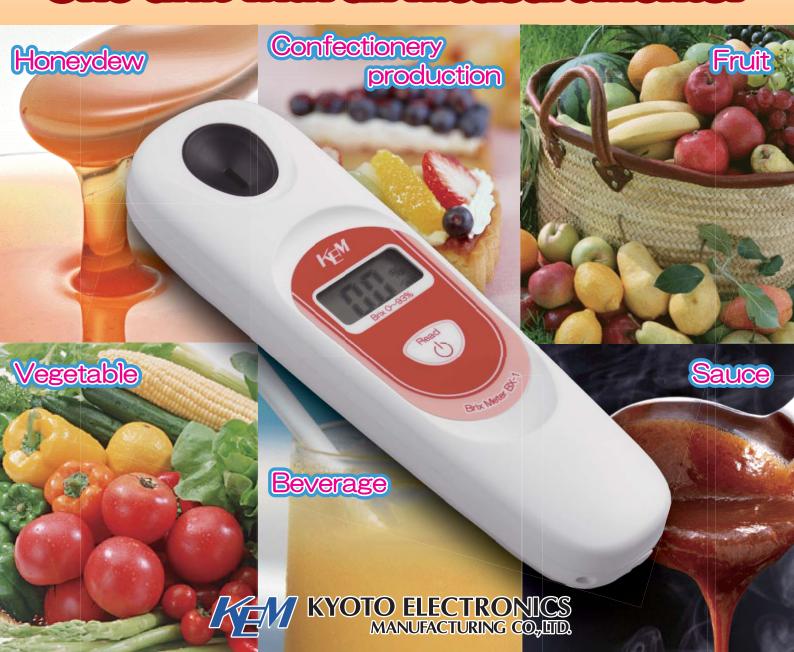

## **Features**

One unit is applicable at the food field!

The wide measuring range makes it possible to measure all kinds of foods with Portable Brix Meter BX-1.

Easy use with only one hand!

Since it is possible to use with either hand, it is also convenient to use it with left hander.

## **Application Typical sample!**

| Fruits<br>Vegetables             | Oranges ·Apples ·Strawberries ·Grapes Peaches ·Cherries ·Grapefruits ·Pineapples Bananas ·Melons ·Lemons ·Tomatoes                          |
|----------------------------------|---------------------------------------------------------------------------------------------------------------------------------------------|
| Beverages<br>Alcoholic beverages | Juices •Tea •Cocoa •Sports drink     •Café au lait •Milk product •Lactic acid     beverages •Carbonated drinks •Beer     •Whisky •Wine etc. |
| Foods                            | Chocolate •Jelly •Pudding •Curry •Stew     •Soup etc.                                                                                       |
| Seasonings<br>Sugars             | •Soy sauce •Vinegar •Rice wine •Sauce<br>•Isomerized sugar •Glucose sugar •Syrup<br>•Synthetic sweetner etc.                                |