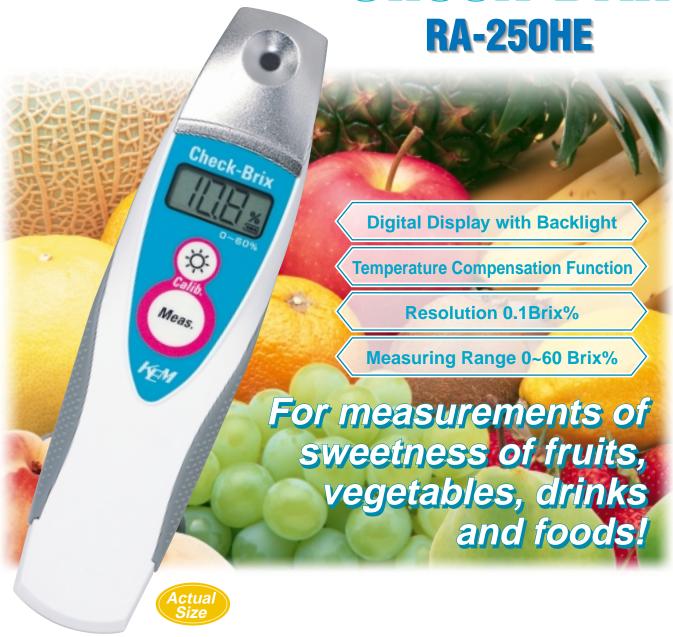

## Features —

- 1. Sugar content (Brix) is digitally displayed
- 2. Wide range and High resolution (0.1 Brix%)
- 3. Temperature Compensation Function
- 4. Easy-operation just apply sample
- 5. High-performance at a Low price
- 6. Light-weight and compact handheld size
- 7. Easy-to-read LCD with backlight
- 8. Battery operated
- 9. Reliable water proof structure (IP 65 compliant)

| Specifications ———————————————————————————————————— |                                                     |
|-----------------------------------------------------|-----------------------------------------------------|
|                                                     |                                                     |
| Resolution                                          | 0.1Brix%                                            |
| Precision                                           | $\pm$ 0.2Brix%                                      |
| Measuringrange                                      | 0∼60 Brix%                                          |
| Temperature range                                   | 10°C∼70°C                                           |
| Temperature compensation                            | Bulit-in                                            |
| Display                                             | Brix% (With backlight)                              |
| Power source                                        | Two AAA dry cells (Alkaline)                        |
| Battery life                                        | 30,000 measurements (alkaline cells w/o backlight)  |
| Dimension                                           | 43(W) x 26(D) x 170(H) mm                           |
| Weight                                              | Approx. 100g                                        |
| Dust/Water proof class                              | IP 65 (Dust-tight and protected against water jets) |