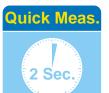

## **Portable Brix Meter**

Accurate meas. with 0.1mL sample

Quick meas. within 2 seconds

Protected against water jets

LCD with backlight

**Battery life** 