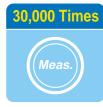

| Specifications ———————————————————————————————————— |                                                     |
|-----------------------------------------------------|-----------------------------------------------------|
|                                                     |                                                     |
| Resolution                                          | 0.1Brix%                                            |
| Precision                                           | $\pm$ 0.2Brix%                                      |
| Measuringrange                                      | 0∼60 Brix%                                          |
| Temperature range                                   | 10°C∼70°C                                           |
| Temperature compensation                            | Bulit-in                                            |
| Display                                             | Brix% (With backlight)                              |
| Power source                                        | Two AAA dry cells (Alkaline)                        |
| Battery life                                        | 30,000 measurements (alkaline cells w/o backlight)  |
| Dimension                                           | 43(W) x 26(D) x 170(H) mm                           |
| Weight                                              | Approx. 100g                                        |
| Dust/Water proof class                              | IP 65 (Dust-tight and protected against water jets) |