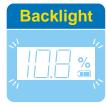

## **Portable Brix Meter**

Accurate meas. with 0.1mL sample

Quick meas. within 2 seconds

Protected against water jets

LCD with backlight

**Battery life** 

## Features —

- 1. Sugar content (Brix) is digitally displayed
- 2. Wide range and High resolution (0.1 Brix%)
- 3. Temperature Compensation Function
- 4. Easy-operation just apply sample
- 5. High-performance at a Low price
- 6. Light-weight and compact handheld size
- 7. Easy-to-read LCD with backlight
- 8. Battery operated
- 9. Reliable water proof structure (IP 65 compliant)

| Specifications ———————————————————————————————————— |                                                     |
|-----------------------------------------------------|-----------------------------------------------------|
|                                                     |                                                     |
| Resolution                                          | 0.1Brix%                                            |
| Precision                                           | $\pm$ 0.2Brix%                                      |
| Measuringrange                                      | 0∼60 Brix%                                          |
| Temperature range                                   | 10°C∼70°C                                           |
| Temperature compensation                            | Bulit-in                                            |
| Display                                             | Brix% (With backlight)                              |
| Power source                                        | Two AAA dry cells (Alkaline)                        |
| Battery life                                        | 30,000 measurements (alkaline cells w/o backlight)  |
| Dimension                                           | 43(W) x 26(D) x 170(H) mm                           |
| Weight                                              | Approx. 100g                                        |
| Dust/Water proof class                              | IP 65 (Dust-tight and protected against water jets) |