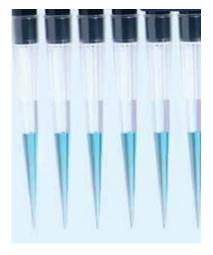

### **Channel consistency**

With a small seal and positive stop, LTS provides a fast, perfect seal across all channels. No rocking or hand-tightening required... ever! Perfect seals result in consistent sample pickup on all channels – first time, every time.

\*Photos depict 10  $\mu L$  to 300  $\mu L$  models. Rainin LTS pipettes are designed for use with LTS tips.

www.mt.com/rainin

For more information

Mettler-Toledo Rainin

CH-8606 Greifensee Switzerland Tel +41-44-944 45 45 Fax +41-44-944 30 60