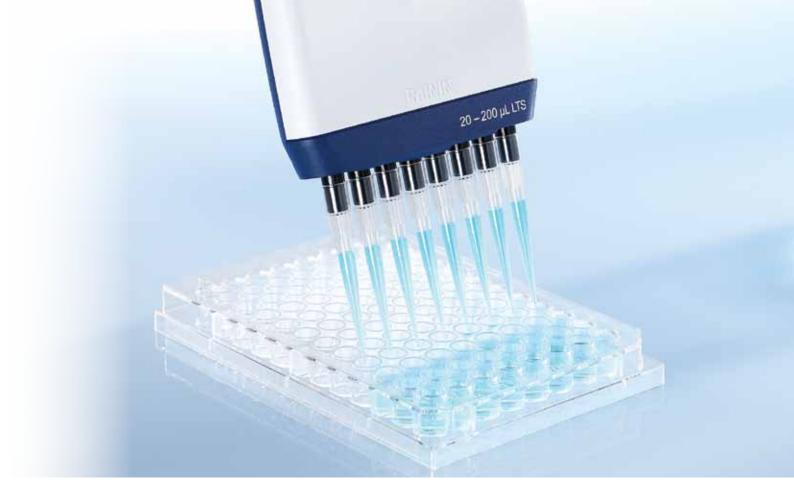

### Faster throughput

Speed plate work with Rainin's E4 XLS+ electronic multichannel pipettes. Special modes streamline how you transfer multiple aliquots, perform serial dilutions and pre-program series of volume transfers.