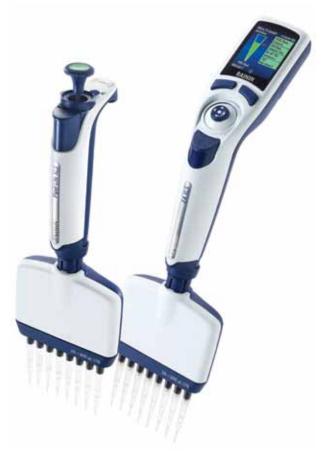

# Rainin XLS+ Multichannels Lightweight, Superior Performance

The new Rainin XLS<sup>™</sup>+ multichannel pipettes by METTLER TOLEDO raise the bar on multichannel pipetting and performance. The new models are up to 35% lighter, which means they are easier to maneuver and easy on your hands, even after hours of pipetting.

XLS+ pipettes are Rainin's most technically and ergonomically advanced multichannels available. Equipped with Rainin's patented LiteTouch<sup>™</sup> System (LTS<sup>™</sup>) technology, these multichannel pipettes are easy on your hands and deliver precise and consistent sample pickup across all channels. Built rugged and with the finest materials available, these multichannels will deliver years of consistent, reliable service. And like all Rainin XLS pipettes, the embedded RFID tag supports advanced calibration tracking.

### Faster throughput

Speed plate work with Rainin's E4 XLS+ electronic multichannel pipettes. Special modes streamline how you transfer multiple aliquots, perform serial dilutions and pre-program series of volume transfers.

Pipet-Lite XLS+ and E4 XLS+ models