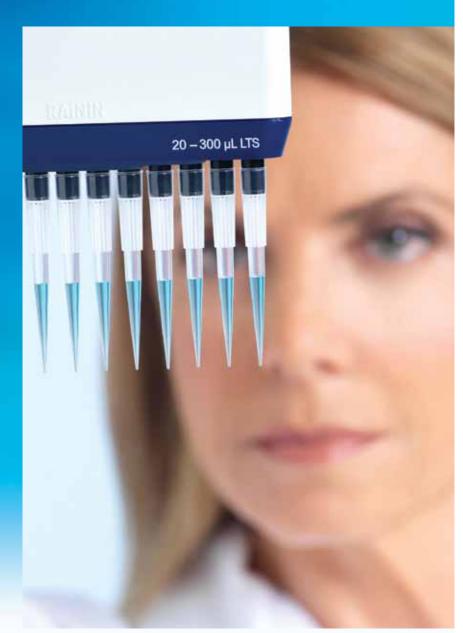

# Rainin XLS+ Multichannels Lightweight, Superior Performance

The new Rainin XLS<sup>™</sup>+ multichannel pipettes by METTLER TOLEDO raise the bar on multichannel pipetting and performance. The new models are up to 35% lighter, which means they are easier to maneuver and easy on your hands, even after hours of pipetting.

XLS+ pipettes are Rainin's most technically and ergonomically advanced multichannels available. Equipped with Rainin's patented LiteTouch<sup>™</sup> System (LTS<sup>™</sup>) technology, these multichannel pipettes are easy on your hands and deliver precise and consistent sample pickup across all channels. Built rugged and with the finest materials available, these multichannels will deliver years of consistent, reliable service. And like all Rainin XLS pipettes, the embedded RFID tag supports advanced calibration tracking.