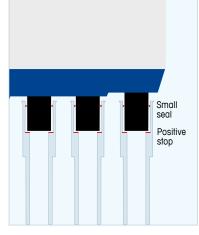

### **Channel consistency**

With a small seal and positive stop, LTS provides a fast, perfect seal across all channels. No rocking or hand-tightening required... ever! Perfect seals result in consistent sample pickup on all channels – first time, every time.