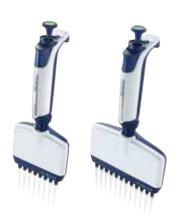

### Lightweight

At last... comfort and performance, even after hours of pipetting! Rainin XLS+ multichannels are lightweight, yet balanced and substantial, with a fit, feel and finish that is truly world class.

### **Greater control**

Rainin XLS+ multichannels are the most responsive multichannel pipettes you'll ever use. On all models and volume ranges, operation is smooth and absolutely consistent from start to finish.