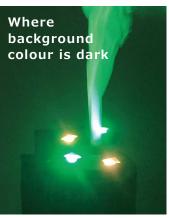

## Smoke generator

SG-1

**Check air flow** by white smoke

Smoke agent filled in a replaceable cartridge includes no harm, corrosives, irritants

(Food additive grade propylene glycol and glycerin are used)