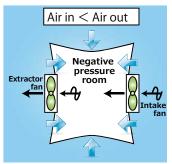

Negative pressure conditions, e.g. at asbestos demolition sites, can also be checked

An optional light (SG-TL) to see smoke flow easier

KOMYO RIKAGAKU KOGYO K.K.