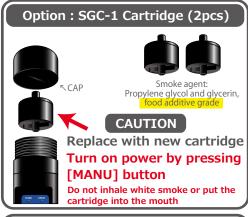

## Smoke generator

SG-1

**Check air flow** by white smoke

Smoke agent filled in a replaceable cartridge includes no harm, corrosives, irritants

(Food additive grade propylene glycol and glycerin are used)