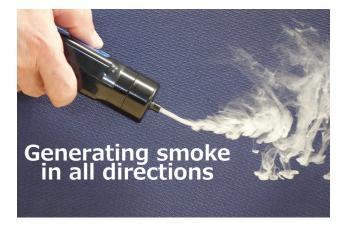

## Smoke generator

SG-1

**Check air flow** by white smoke

Smoke agent filled in a replaceable cartridge includes no harm, corrosives, irritants

(Food additive grade propylene glycol and glycerin are used)