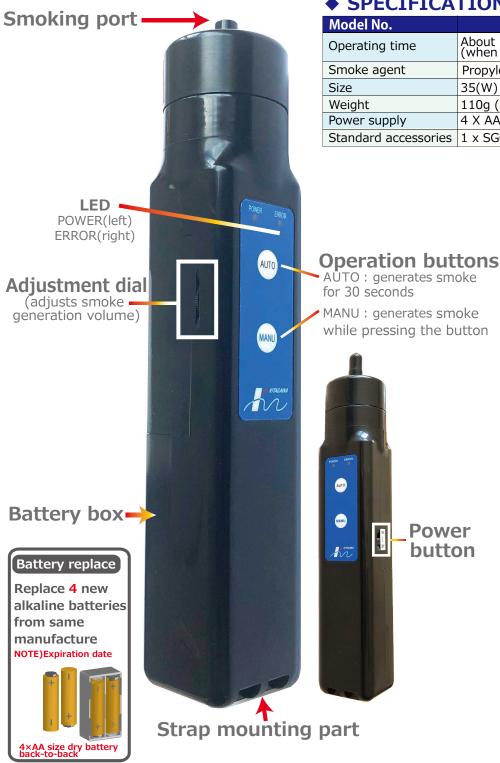

## Smoke Generator SG-1

| Model No.            | SG-1                                                    |
|----------------------|---------------------------------------------------------|
| Operating time       | About 1000 times (when generating smoke for one second) |
| Smoke agent          | Propylene glycol and glycerin                           |
| Size                 | 35(W) X 185(H) X 35(D)mm                                |
| Weight               | 110g (excluding batteries)                              |
| Power supply         | 4 X AA size alkaline battery                            |
| Standard accessories | 1 x SGC-1 cartridge, 4 X AA size alkaline battery       |