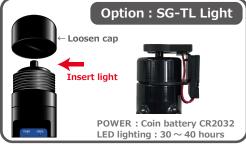

Negative pressure conditions, e.g. at asbestos demolition sites, can also be checked

An optional light (SG-TL) to see smoke flow easier

KOMYO RIKAGAKU KOGYO K.K.