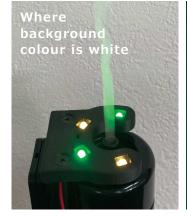

Negative pressure conditions, e.g. at asbestos demolition sites, can also be checked

An optional light (SG-TL) to see smoke flow easier

KOMYO RIKAGAKU KOGYO K.K.