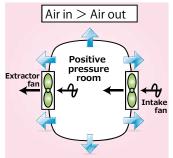

Negative pressure conditions, e.g. at asbestos demolition sites, can also be checked

An optional light (SG-TL) to see smoke flow easier

KOMYO RIKAGAKU KOGYO K.K.