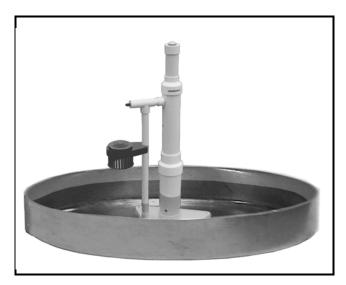

The RainWise Electronic Evaporation Gauge

The RainWise Electronic evaporation gauge is a digital solid state design that provides reliable measurement of water level in a Class "A" evaporation pan.

The gauge includes an adjustable base, a still-well, built-in bubble level and an unconnected float. The top of the float has a notched card attached to it. The notches in this card are optically read in quadrature, which provides an up or down count. Each count is equal to 0.01 inches of water. The range of the gauge is 6 inches.

The EVAPE shown is equipped with an optional wind run anemometer and water temperature sensor. The EVAPE is guaranteed for five years.