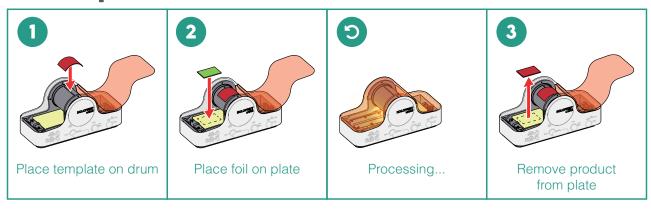

# Fast replication of nano-structures

#### HoloPrint® uniA6 DT overview

Max imprint size: Replication speed: Two outputs:

Optical curing engine: Device Size and Weight: 105x148 mm (WxL), Substrate thickness up to 8mm 60 manual replications per hour (speed up to 6m/min) Roll to plate and roll to foil operation