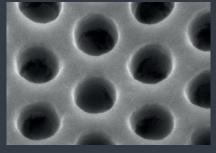

**4-level beam splitter**Cell width/depth 500nm
Courtesy of NIL Technology

**Micro-engraving** Line width 2Oμm, depth 1Oμm Courtesy of Karmic Sàrl

Nanostructure for life science Cavity diameter 35Onm Courtesy of IMT AG