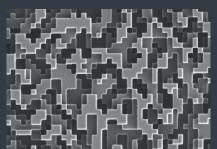

**4-level beam splitter**Cell width/depth 500nm
Courtesy of NIL Technology

**Micro-engraving** Line width 2Oμm, depth 1Oμm Courtesy of Karmic Sàrl

Nanostructure for life science Cavity diameter 35Onm Courtesy of IMT AG