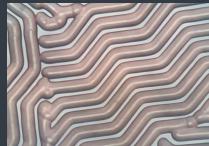

**4-level beam splitter**Cell width/depth 500nm
Courtesy of NIL Technology

**Micro-engraving** Line width 2Oμm, depth 1Oμm Courtesy of Karmic Sàrl

Nanostructure for life science Cavity diameter 35Onm Courtesy of IMT AG