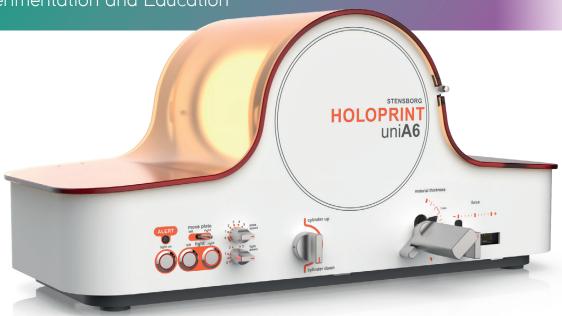

#### HoloPrint® uniA6 DT

The HoloPrint® uniA6 DT is an easy-to-use desktop device for lab-scale nanoimprint lithography work. Applications include nanoimprinting of surface structures, diffractive optical elements and other types of functional opto-structures.

The HoloPrint® uniA6 DT enables the user to carry out testing and characterization of photo-curable resins and nanoimprint materials. It comes with our patent-pending optical curing engine and an easy mounting method for nanoimprint templates. Use your own templates made of PDMS or HPDMS or make templates from our easy-to-use consumables.

#### HoloPrint® uniA6 DT overview

Max imprint size: Replication speed: Two outputs:

Optical curing engine: Device Size and Weight: 105x148 mm (WxL), Substrate thickness up to 8mm 60 manual replications per hour (speed up to 6m/min) Roll to plate and roll to foil operation

LongLife 395nm LED, up to 100mJ/cm2 at 6m/min 670x380x320 mm (LxWxH), 26kg

Bearer stripes

Sturdy flight case Protective cover foil Allen key screwdriver Digital thermometer Lee filter sheet PP Pipettes: 8 pcs