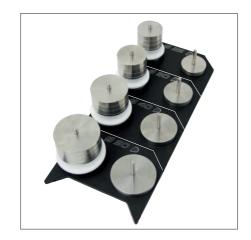

# SAMPLE HOLDER

| FEATURES                         | Ø 25<br>Ø 25,4 | Ø 30<br>Ø 31,7 | Ø 38,1<br>Ø 40 | Ø 50  |
|----------------------------------|----------------|----------------|----------------|-------|
| Weight of the rack (g)           | 360            | 425            | 545            | 675   |
| Max. capacity weight             | 4              | 4              | 4              | 4     |
| Weight per unit (in g)           | 150            | 180            | 255            | 340   |
| Sample holder max. weight (in g) | 960            | 1145           | 1565           | 2 035 |

### SAMPLE HOLDER + LEVELLING PLATE

| Original Property of the Control of |           |  |
|-------------------------------------------------------------------------------------------------------------------------------------------------------------------------------------------------------------------------------------------------------------------------------------------------------------------------------------------------------------------------------------------------------------------------------------------------------------------------------------------------------------------------------------------------------------------------------------------------------------------------------------------------------------------------------------------------------------------------------------------------------------------------------------------------------------------------------------------------------------------------------------------------------------------------------------------------------------------------------------------------------------------------------------------------------------------------------------------------------------------------------------------------------------------------------------------------------------------------------------------------------------------------------------------------------------------------------------------------------------------------------------------------------------------------------------------------------------------------------------------------------------------------------------------------------------------------------------------------------------------------------------------------------------------------------------------------------------------------------------------------------------------------------------------------------------------------------------------------------------------------------------------------------------------------------------------------------------------------------------------------------------------------------------------------------------------------------------------------------------------------------|-----------|--|
| Ref.                                                                                                                                                                                                                                                                                                                                                                                                                                                                                                                                                                                                                                                                                                                                                                                                                                                                                                                                                                                                                                                                                                                                                                                                                                                                                                                                                                                                                                                                                                                                                                                                                                                                                                                                                                                                                                                                                                                                                                                                                                                                                                                          | Ø         |  |
| 68110                                                                                                                                                                                                                                                                                                                                                                                                                                                                                                                                                                                                                                                                                                                                                                                                                                                                                                                                                                                                                                                                                                                                                                                                                                                                                                                                                                                                                                                                                                                                                                                                                                                                                                                                                                                                                                                                                                                                                                                                                                                                                                                         | Ø 25 mm   |  |
| 68111                                                                                                                                                                                                                                                                                                                                                                                                                                                                                                                                                                                                                                                                                                                                                                                                                                                                                                                                                                                                                                                                                                                                                                                                                                                                                                                                                                                                                                                                                                                                                                                                                                                                                                                                                                                                                                                                                                                                                                                                                                                                                                                         | Ø 25,4 mm |  |
| 68112                                                                                                                                                                                                                                                                                                                                                                                                                                                                                                                                                                                                                                                                                                                                                                                                                                                                                                                                                                                                                                                                                                                                                                                                                                                                                                                                                                                                                                                                                                                                                                                                                                                                                                                                                                                                                                                                                                                                                                                                                                                                                                                         | Ø 30 mm   |  |
| 68113                                                                                                                                                                                                                                                                                                                                                                                                                                                                                                                                                                                                                                                                                                                                                                                                                                                                                                                                                                                                                                                                                                                                                                                                                                                                                                                                                                                                                                                                                                                                                                                                                                                                                                                                                                                                                                                                                                                                                                                                                                                                                                                         | Ø 31,7 mm |  |
| 68114                                                                                                                                                                                                                                                                                                                                                                                                                                                                                                                                                                                                                                                                                                                                                                                                                                                                                                                                                                                                                                                                                                                                                                                                                                                                                                                                                                                                                                                                                                                                                                                                                                                                                                                                                                                                                                                                                                                                                                                                                                                                                                                         | Ø 38,1 mm |  |
| 68115                                                                                                                                                                                                                                                                                                                                                                                                                                                                                                                                                                                                                                                                                                                                                                                                                                                                                                                                                                                                                                                                                                                                                                                                                                                                                                                                                                                                                                                                                                                                                                                                                                                                                                                                                                                                                                                                                                                                                                                                                                                                                                                         | Ø 40 mm   |  |
| 68116                                                                                                                                                                                                                                                                                                                                                                                                                                                                                                                                                                                                                                                                                                                                                                                                                                                                                                                                                                                                                                                                                                                                                                                                                                                                                                                                                                                                                                                                                                                                                                                                                                                                                                                                                                                                                                                                                                                                                                                                                                                                                                                         | Ø 50 mm   |  |

#### Sample holder

- Ø 25 to 50 mm
- Wide range of weights