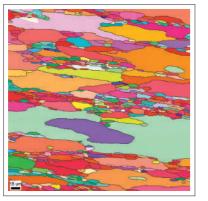

# EBSD MAPPING

#### VIBRATION POLISHING TECHNOLOGY

Vibration polishing is an ultra-soft technique suitable for the super-finishing stages and particularly for the samples to be analysed in EBSD (Electron Backscatter Diffraction) or AFM (Atomic Force Microscopy). This polishing method makes it possible to save inclusions and to eliminate surface hardening. Very easy to use, the frequency and amplitude of the vibrations can be modified in real time.