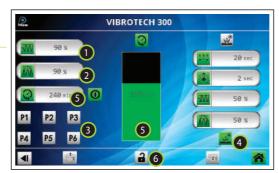

#### Large color touchscreen

- 7"TFT LCD color display, 16/9
- Ergonomic and intuitive user interface

- (1) Real time variation of polishing amplitude
- (2) Real time variation of polishing frequency
- 3 Memorization :
- · Possibility to create different polishing methods up to 6 programs
- Perfect reproducibility of the results
- 4 Anti-rust feature: preserves the integrity of the sample. Limits the crystallization of the abrasive solution, preserves the polishing cloth and eliminates corrosion of the sample in the absence of the operator at the end of the polishing cycle.
- 5 Polishing progress displayed via a countdown and a bar graph
- (6) Locked screen to prevent mishandling