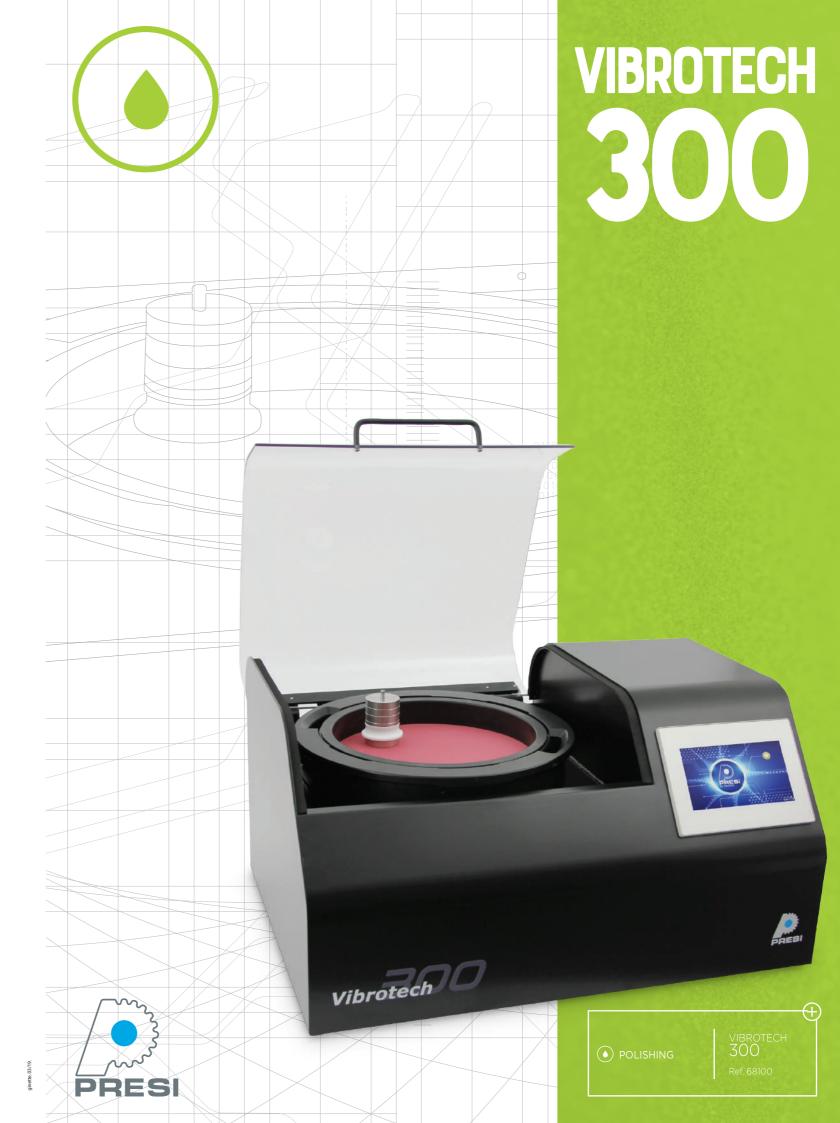

# VIBROTECH 300

THE AUTOMATIC VIBRATION POLISHING MACHINE BY PRESI

#### VIBRATION POLISHING TECHNOLOGY

Vibration polishing is an ultra-soft technique suitable for the super-finishing stages and particularly for the samples to be analysed in EBSD (Electron Backscatter Diffraction) or AFM (Atomic Force Microscopy). This polishing method makes it possible to save inclusions and to eliminate surface hardening. Very easy to use, the frequency and amplitude of the vibrations can be modified in real time.