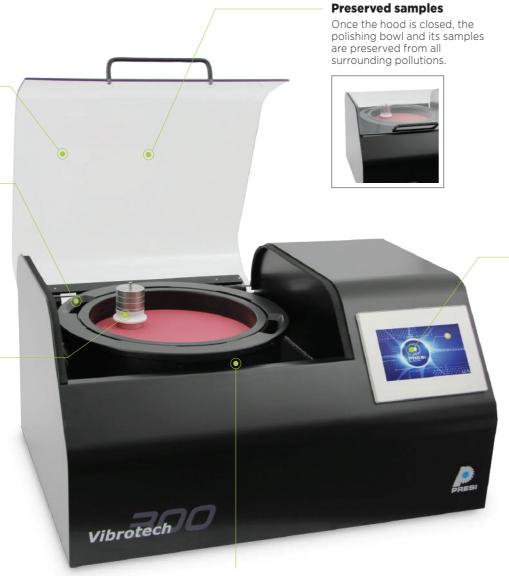

## Hood

Transparent hood attached to the machine and easy to clean.

#### Maintenance

- Quick and easy installation / removal of the polishing bowl.
- Removable bowl = easy cleaning

#### Sample holder

- Ø 25 to 50 mm
- Wide range of weights

#### **Polishing bowl**

- Removable bowl maintained by a powerful electromagnetic system.
- Polishing clothes : Ø 300 to 305 mm
- Adhesive or PAD-Mag polishing clothes

#### Large color touchscreen

- 7"TFT LCD color display, 16/9
- Ergonomic and intuitive user interface

- (1) Real time variation of polishing amplitude
- (2) Real time variation of polishing frequency
- 3 Memorization :
- · Possibility to create different polishing methods up to 6 programs
- Perfect reproducibility of the results
- 4 Anti-rust feature: preserves the integrity of the sample. Limits the crystallization of the abrasive solution, preserves the polishing cloth and eliminates corrosion of the sample in the absence of the operator at the end of the polishing cycle.
- 5 Polishing progress displayed via a countdown and a bar graph
- (6) Locked screen to prevent mishandling