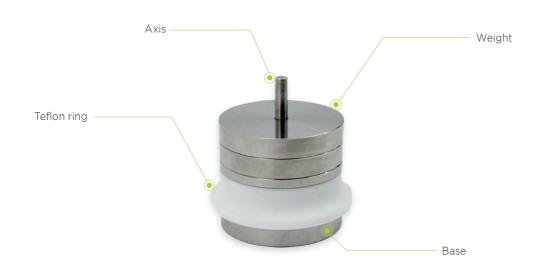

# SAMPLE HOLDER

| FEATURES                         | Ø 25<br>Ø 25,4 | Ø 30<br>Ø 31,7 | Ø 38,1<br>Ø 40 | Ø 50  |
|----------------------------------|----------------|----------------|----------------|-------|
| Weight of the rack (g)           | 360            | 425            | 545            | 675   |
| Max. capacity weight             | 4              | 4              | 4              | 4     |
| Weight per unit (in g)           | 150            | 180            | 255            | 340   |
| Sample holder max. weight (in g) | 960            | 1145           | 1565           | 2 035 |



### SAMPLE HOLDER + LEVELLING PLATE

| Original Property of the Control of |           |  |
|---------------------------------------------------------------------------------------------------------------------------------------------------------------------------------------------------------------------------------------------------------------------------------------------------------------------------------------------------------------------------------------------------------------------------------------------------------------------------------------------------------------------------------------------------------------------------------------------------------------------------------------------------------------------------------------------------------------------------------