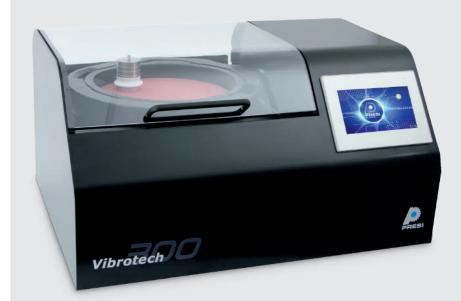

# VIBROTECH 300

THE AUTOMATIC VIBRATION POLISHING MACHINE BY PRESI

## Hood

Transparent hood attached to the machine and easy to clean.

#### Large color touchscreen

- 7"TFT LCD color display, 16/9
- Ergonomic and intuitive user interface

- (1) Real time variation of polishing amplitude
- (2) Real time variation of polishing frequency
- 3 Memorization :
- · Possibility to create different polishing methods up to 6 programs
- Perfect reproducibility of the results
- 4 Anti-rust feature: preserves the integrity of the sample. Limits the crystallization of the abrasive solution, preserves the polishing cloth and eliminates corrosion of the sample in the absence of the operator at the end of the polishing cycle.
- 5 Polishing progress displayed via a countdown and a bar graph
- (6) Locked screen to prevent mishandling