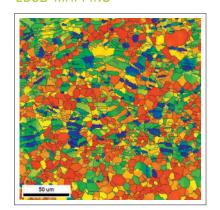

# EBSD MAPPING

#### VIBRATION POLISHING TECHNOLOGY

Vibration polishing is an ultra-soft technique suitable for the super-finishing stages and particularly for the samples to be analysed in EBSD (Electron Backscatter Diffraction) or AFM (Atomic Force Microscopy). This polishing method makes it possible to save inclusions and to eliminate surface hardening. Very easy to use, the frequency and amplitude of the vibrations can be modified in real time.