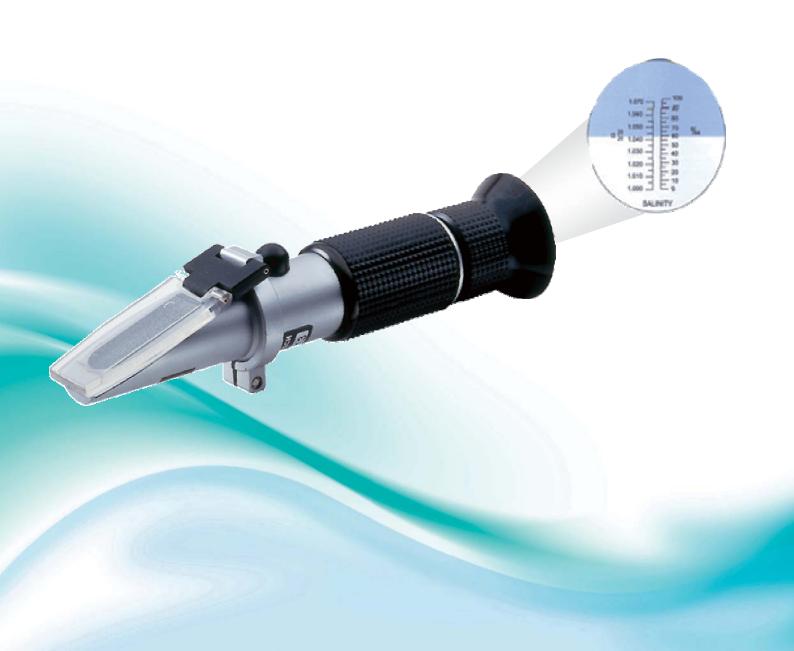

## Hand held refractometer

手持折光仪

| 参数        | 量程                                                                     | 量程刻度                                           | 描述                |
|-----------|------------------------------------------------------------------------|------------------------------------------------|-------------------|
| HR32B     | 0 - 32 % Bx                                                            | 0,2 % Bx                                       | 自动温度补偿10~30℃      |
| HR62B     | 28 - 62 % Bx                                                           | 0,2% Bx                                        | 自动温度补偿10~30℃      |
| HR82B     | 45 - 82 % Bx                                                           | 0,5% Bx                                        | 自动温度补偿10~30℃      |
| HR90B     | 58 - 90 % Bx                                                           | 0,5% Bx                                        | 自动温度补偿10~30℃      |
| HR12P     | 1,3330 - 1,3600 RI ;<br>0 - 12 g/dl (Protein) ;<br>1,000 - 1,040 g/cm³ | 0,0002 RI; 0,1 g/dl;<br>0,001g/cm <sup>3</sup> | 适用于医药行业(如尿素测定)    |
| HR28S     | 0 - 28 %                                                               | 0,1 %                                          | 盐分含量检测            |
| HR28S/ATC | 0 - 28 %                                                               | 0,1 %                                          | 盐度测量;自动温度补偿10~30℃ |
| HR 140W   | 0 - 32 % Bx;<br>0 - 140 °Oe                                            | 0,2 % Bx ; 1 °Oe                               | 葡萄酒检测;自动温度补偿      |