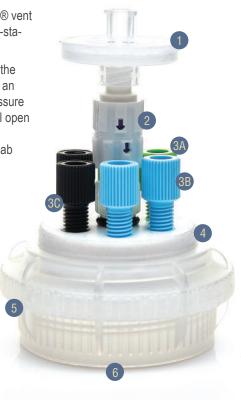

- The air inlet valve blocks vapors of the solution in the container by utilizing an internal check valve. When the pressure reaches a specific psi, the valve will open allowing for the container to have adequate flow rate. It will keep the lab space safe from the solution.
- 3A Flangeless nuts, in combination
- with an inverted PTFE ferrule, create a leak-free seal around
- the tubing. Sizes are compatible with all 1/4"-28 flat-bottom ports.
- 4 Class VI PTFE EZwaste® puck
- 5 Class VI VersaCap® 45mm, Open Top For Use With Machined Manifolds, Natural PP
- 6 Class VI PTFE Manifold and Chemically Resistant Viton O-Ring

# Foxx Life Sciences 45X SKU's

450-XXXX-FLS - HPLC Upstream Cap Assembly SKU's Each SKU Comes With:

|   | 1 | Foxx Life Sciences VersaCap* GL45                           | 4 | Foxx Life Sciences Corresponding Fitting Pack           |
|---|---|-------------------------------------------------------------|---|---------------------------------------------------------|
| 2 | 2 | Foxx Life Sciences Class VI PTFE Reservoir<br>Adapter       | 5 | Foxx Life Sciences Safety Air Inlet Valve               |
| ( | 3 | Foxx Life Sciences, O-Ring, VersaCap*<br>GL45, Black, Viton | 6 | Foxx Life Sciences EZFlow* Hydrophobic PTFE Vent Filter |

#### 45R-XXXX-FLS / 45V-XXX-FLS - HPLC Upstream Clear & Amber Bottle Assembly SKU's Each SKU Comes With:

|   | 1  | Foxx Life Sciences VersaCap* GL45                                                                   | 4  | Foxx Life Sciences Corresponding Fitting Pack                                                       |
|---|----|-----------------------------------------------------------------------------------------------------|----|-----------------------------------------------------------------------------------------------------|
|   | 2  | Foxx Life Sciences Class VI PTFE Reservoir Adapter                                                  | 5  | Foxx Life Sciences Safety Air Inlet Valve                                                           |
|   | 3  | Foxx Life Sciences, O-Ring, VersaCap*<br>GL45, Black, Viton                                         | 6  | Foxx Life Sciences EZFlow* Hydrophobic PTFE Vent Filter                                             |
| 7 | 7A | Foxx Life Sciences Clear Glass Bottle with<br>GL45 VersaCap*, USP Type 1 Borosilicate<br>3.3 Bottle | 7B | Foxx Life Sciences Amber Glass Bottle with<br>GL45 VersaCap*, USP Type 1 Borosilicate<br>3.3 Bottle |