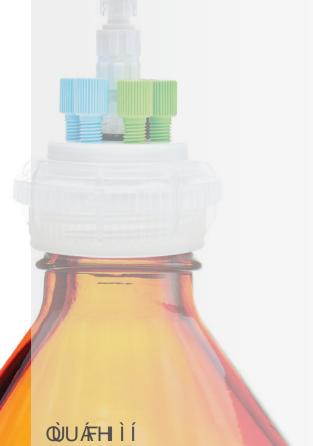

ÁÁÁÁV @ Á ^ æ ^ å ÁVersa Ôæ ª ª å ^ • ã } Á | ã ā æ ~ • Áš à ^ Áç ã æ ª · Áæ å Á ^ | ã ā æ ~ • Áš à ^ • Á | [ { Á | ãã ā \* Áā Áæ å Á \* ó Áæ ÁS[ } ææ } ^ \ ÉÉ \* ã @ Á PÚŠÔÁÜ ^ • ^ | ç [ ā ÁOĒ • ^ { à | ã \* Áā Áæ Á\* æ æ ¢ ^ å Ág Á\* ^ ó æ & ¿ | æ \* Áā ææ Á ~ | [ { Á [ ` | Áæ æ å • ã Á ã @ Áæ Áæ á æ æ ó Aæ Á • ā \* Áæ Á ) | æ • Á K QÁÚ V Ø Ó Á Tæ à ã | å Áæ å å Á Ô @ { ã & æ | ^ ÁÜ ^ • ã æ æ ó Aæ ã } Å Ú ÉÜ ā \* ÈÁ

#### 45R-XXXX-FLS / 45V-XXX-FLS - HPLC Upstream Clear & Amber Bottle Assembly SKU's Each SKU Comes With:

|   | 1  | Foxx Life Sciences VersaCap* GL45                                                                   | 4  | Foxx Life Sciences Corresponding Fitting Pack                                                       |
|---|----|-----------------------------------------------------------------------------------------------------|----|-----------------------------------------------------------------------------------------------------|
|   | 2  | Foxx Life Sciences Class VI PTFE Reservoir Adapter                                                  | 5  | Foxx Life Sciences Safety Air Inlet Valve                                                           |
|   | 3  | Foxx Life Sciences, O-Ring, VersaCap*<br>GL45, Black, Viton                                         | 6  | Foxx Life Sciences EZFlow* Hydrophobic PTFE Vent Filter                                             |
| 7 | 7A | Foxx Life Sciences Clear Glass Bottle with<br>GL45 VersaCap*, USP Type 1 Borosilicate<br>3.3 Bottle | 7B | Foxx Life Sciences Amber Glass Bottle with<br>GL45 VersaCap*, USP Type 1 Borosilicate<br>3.3 Bottle |