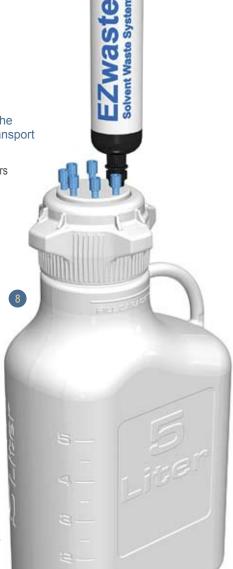

Foxx Life Sciences' **EZ**waste<sup>™</sup> Solvent Waste System is designed to be an affordable solution for liquid waste disposal. Each system is manufactured to safely collect waste from one or more HPLC systems while the carbon exhaust filters improve air quality by capturing potentially harmful vapors emitted from solvents. Each system includes a 4L, 5L, 10L, or 20L HDPE carboy, two 83B **Versa**Cap<sup>®</sup> (one open top for waste collection and one closed top for safe transport), 6 ports for

3.2mm (1/8") OD waste tubes, 1 port for a carbon exhaust filter, 1 carbon exhaust filter, and plugs for unused ports.

The **EZ**waste<sup>™</sup> System attaches to the **EZ**grip<sup>™</sup> Carboy allowing for safe transport to solvent collection room.

- Carbon exhaust filter\* traps solvent vapors
- 2 Tube fittings secure waste tubes to carboy providing the closed system necessary to prevent spills
- 3 90° adapter included for maximum storage flexibility
- 4 VersaCap® technology eliminates need to remove tubing from open cap to install closed cap
- 5 Plugs included for unused ports
- 6 Replaceable sulfur cured EPDM gasket for high chemical compatibility against aggressive organic solvents
- Closed 83B VersaCap® included for safe transport
- 8 High Density Polyethylene EZgrip™ carboy features advanced ergonomic design and superior chemical compatibility
  - \* Depending on application, carbon exhaust filter life cycle may vary