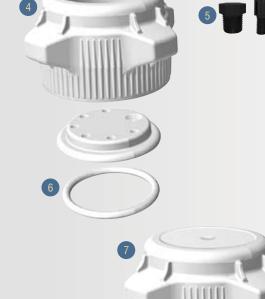

- Carbon exhaust filter\* traps solvent vapors
- 2 Tube fittings secure waste tubes to carboy providing the closed system necessary to prevent spills
- 3 90° adapter included for maximum storage flexibility
- 4 VersaCap® technology eliminates need to remove tubing from open cap to install closed cap
- 5 Plugs included for unused ports
- 6 Replaceable sulfur cured EPDM gasket for high chemical compatibility against aggressive organic solvents
- Closed 83B VersaCap® included for safe transport
- 8 High Density Polyethylene EZgrip™ carboy features advanced ergonomic design and superior chemical compatibility
  - \* Depending on application, carbon exhaust filter life cycle may vary