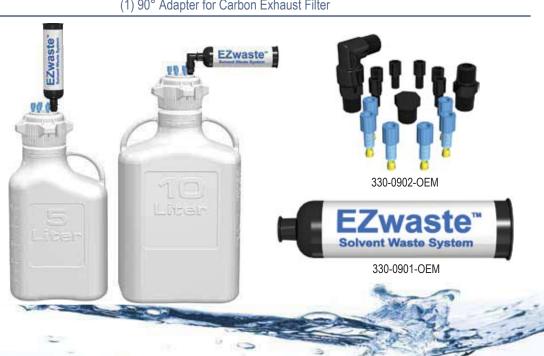

## **EZ**waste<sup>™</sup> Solvent Waste System

| Item Number  | Description                                  | Carboy Size                                                                                                                                                                                                                     | Closure Size | Waste Ports                        | Sensor Ports                                   |
|--------------|----------------------------------------------|---------------------------------------------------------------------------------------------------------------------------------------------------------------------------------------------------------------------------------|--------------|------------------------------------|------------------------------------------------|
| 332-9412-OEM | HPLC Bundle with<br>4L HDPE HD Bottle        | 4L                                                                                                                                                                                                                              | 83B          | 4 Ports for 3.2mm (1/8") OD Tubing | 2 Ports for 3.2mm<br>(1/8") OD Tubing          |
| 332-2412-OEM | HPLC Bundle with 5L HDPE Carboy (no spigot)  | 5L                                                                                                                                                                                                                              | 83B          | 4 Ports for 3.2mm (1/8") OD Tubing | 2 Ports for 3.2mm<br>(1/8") OD Tubing          |
| 332-3412-OEM | HPLC Bundle with 10L HDPE Carboy (no spigot) | 10L                                                                                                                                                                                                                             | 83B          | 4 Ports for 3.2mm (1/8") OD Tubing | 2 Ports for 3.2mm ( $\frac{1}{8}$ ") OD Tubing |
| 332-4412-OEM | HPLC Bundle with 20L HDPE Carboy (no spigot) | 20L                                                                                                                                                                                                                             | 83B          | 4 Ports for 3.2mm (1/8") OD Tubing | 2 Ports for 3.2mm (1/8") OD Tubing             |
| 330-0901-OEM | Replacement Exhaust Filter                   | -                                                                                                                                                                                                                               | -            | -                                  | -                                              |
| 330-0902-OEM | Replacement Fittings                         | (6) 1/4-28 Nuts and Ferrule for 3.22mm (1/2") OD Tubing (6) 1/4-28 Plugs for Unused Ports (1) 1/4-18 MNPT Plug for Carbon Exhaust Port (1) Straight Adapter for Carbon Exhaust Filter (1) 90° Adapter for Carbon Exhaust Filter |              |                                    |                                                |