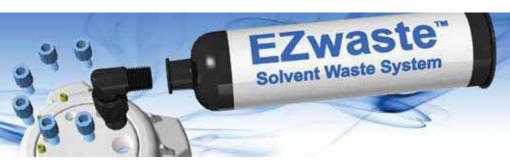

Foxx Life Sciences' **EZ**waste<sup>™</sup> Solvent Waste System is designed to be an affordable solution for liquid waste disposal. Each system is manufactured to safely collect waste from one or more HPLC systems while the carbon exhaust filters improve air quality by capturing potentially harmful vapors emitted from solvents. Each system includes a 4L, 5L, 10L, or 20L HDPE carboy, two 83B **Versa**Cap<sup>®</sup> (one open top for waste collection and one closed top for safe transport), 6 ports for

3.2mm (1/8") OD waste tubes, 1 port for a carbon exhaust filter, 1 carbon exhaust filter, and plugs for unused ports.

The **EZ**waste<sup>™</sup> System attaches to the **EZ**grip<sup>™</sup> Carboy allowing for safe transport to solvent collection room.