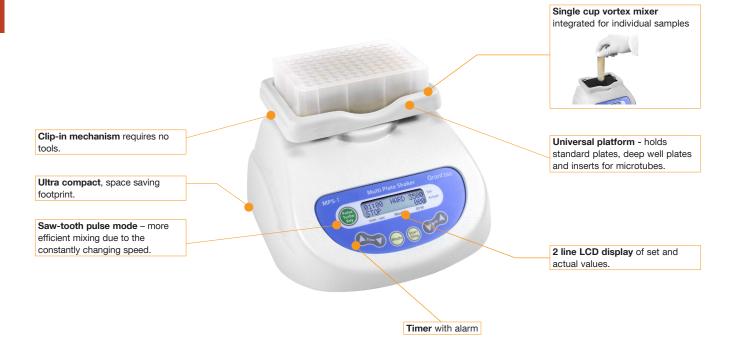

## MPS-1 high speed shaker/vortex mixer for plates and microtubes

An economical solution that takes up very little bench space, for all high-speed shaking and vortex mixing of plates and tubes from 0.2ml through to 50ml. Efficient mixing of difficult samples - compact pellets, small or viscous samples.

- Versatile for single tube vortex to shaking of microplates, PCR plates, microtubes and deepwell plates
- Mixing of 0.2ml to 50ml microtubes at high speed
- Saw-tooth pulse mode
- Very small footprint
- Safe in humid environments due to low voltage 12V power supply
- Quiet <50dBA</li>
- Can be used at temperatures from +4°C to 40°C
- Adjustable rpm or 4 presets
- Grant renowned technical and service support

Supplied with a platform to allow vortexing of single tubes and skirted plates. Additional inserts for microtubes sold separately or available as part of MPS-1-K (see page 9.8).

Markets:
Applications:

- Education, research, QC, QA, R&D, Biopharm and healthcare
- Life science applications, molecular biology, cell biology, cell lysis, DNA isolation and purification, sample preparation for PCR, pellet re-suspension, mixing viscous liquids, multiple microtube mixing

| MPS-1 Technical specifications                           |     |                                                                                                                                                                              |  |  |
|----------------------------------------------------------|-----|------------------------------------------------------------------------------------------------------------------------------------------------------------------------------|--|--|
| • = optional                                             |     | High-speed mixer shaker/vortex                                                                                                                                               |  |  |
|                                                          |     | MPS-1                                                                                                                                                                        |  |  |
|                                                          |     | h: 150mm<br>d: 215mm<br>w: 225mm<br>weight: 5.1kg                                                                                                                            |  |  |
| Mixing speed control range rp                            | m   | 300 - 3200                                                                                                                                                                   |  |  |
|                                                          | m   | 100                                                                                                                                                                          |  |  |
| Mixing presets VORTEX HARD MEDIUM SOFT CUSTOM PULSE MODE | om  | 3200<br>2600<br>1800<br>1000<br>Adjustable<br>Saw tooth profile of ramp speed cycles                                                                                         |  |  |
| Mixing orbit m                                           | ım  | 3                                                                                                                                                                            |  |  |
| Acceleration time s                                      | ес  | 5                                                                                                                                                                            |  |  |
| Timer, with audible alarm                                | nin | 1 to 60 min (15 sec increment) or non stop                                                                                                                                   |  |  |
| Operating temperature range                              | °C  | +4 to 40                                                                                                                                                                     |  |  |
| Maximum noise dE                                         | ЗА  | 50                                                                                                                                                                           |  |  |
| External power supply                                    |     | Input AC 120-230V, 50/60Hz<br>Output DC 12V                                                                                                                                  |  |  |
| Input voltage V                                          | dc  | 12                                                                                                                                                                           |  |  |
| Power consumption                                        | W   | 10 (0.8A)                                                                                                                                                                    |  |  |
| Types of vessels                                         |     | Microplate U, V or flat bottom PCR plate 96 or 384 well fully / semi / unskirted Deepwell plate 250µl to 2000µl Microtubes 0.2, 0.5, 1.5, 2.0ml 0.2ml strips Tubes 2 to 50ml |  |  |