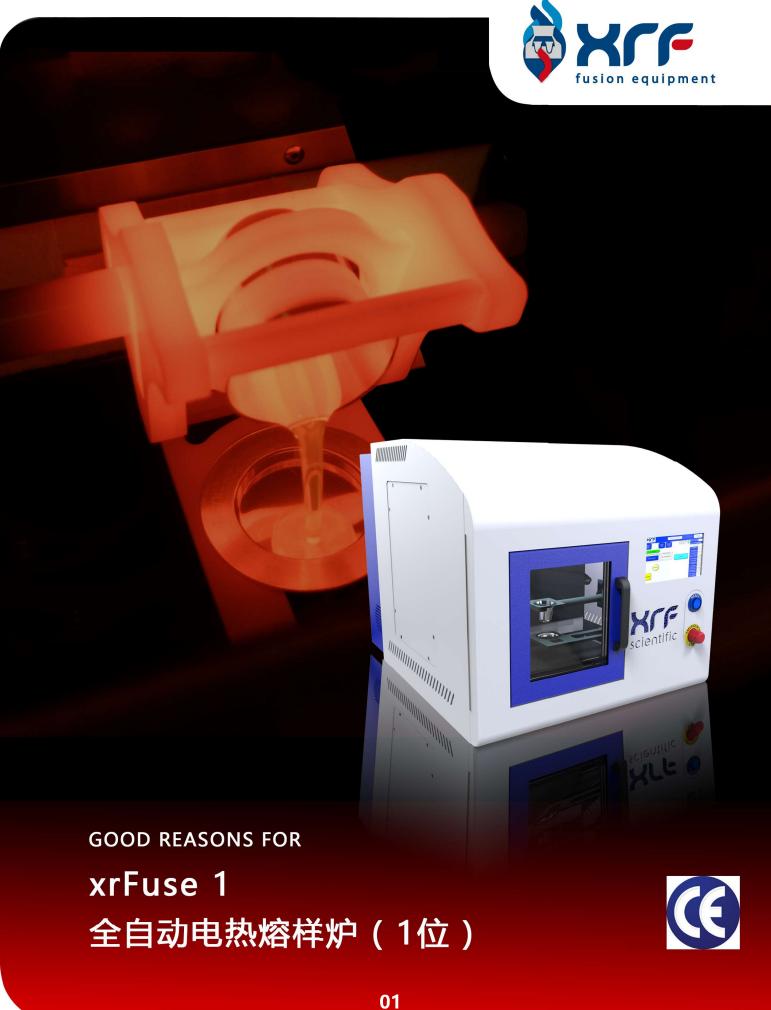

### 简介

XrFuse 1全自动电热熔样炉是一款多功能熔样炉,可以用于制备ICP湿法化学分析的溶液样品以及为XRF分析制备玻璃熔片。XrFuse 1全自动熔样炉的发布拓展了我们全自动电热熔样炉的产品线。XrFuse 1的功能及特点与XrFuse 2和XrFuse 6一样,坚固、牢靠、经久耐用,是样品量较少、数据要求较高及特应用用户的最佳选择。用户可以在XRF熔片模式和ICP溶液样品制备之间快速灵活的切换(仅需几秒钟!)。

### Cold-to-cold操作, 双重CE 认证

(CE认证-电磁兼容性指令Electromagnetic compatibility Directive和CE认证-机械指令 Machinery Directive )

安全保障,极简操作