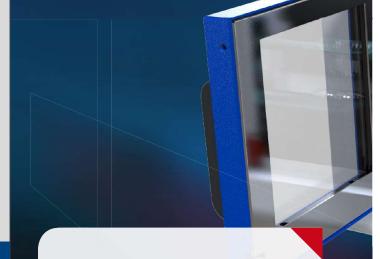

#### 熔样过程可调:

- 预熔融温度和时间
- 主熔融温度和时间
- 摇摆时间,速度和角度
- 停止时间
- 倾倒角度
- 冷却 (2 步骤)
- 即时暂停
- 熔样完成提示
- XRF & ICP 模式可选

### 保障操作安全

仪器工作时经最新的 IR 红外技术测试,仪器 所有表面均可安全触摸,保障操作者安全 双重CE 认证,独立测试