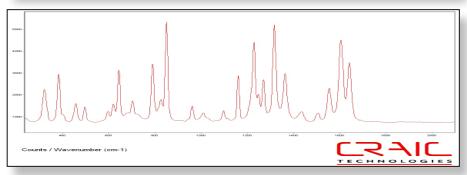

**Raman Microspectroscopy**: You select the excitation wavelengths and then acquire the spectra. Simple to use and incredibly flexible, Raman microspectroscopy is a powerful tool to add to your instrument.