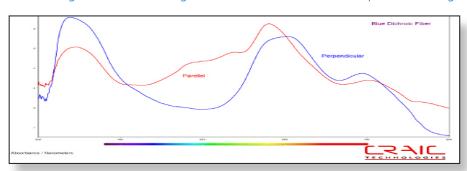

**Polarization**: Microspectroscopy and imaging of birefringence is a new and powerful tool that can lead to new levels of discrimination of your evidence.

**Refractive Index Measurements**: Measure the refractive index of glass with the automated thermal analysis protocols as defined by ASTM and SWGMAT...but with ever greater precision.