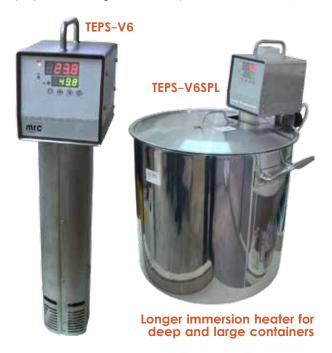

## TEPS-V6, Portable clip-on digital immersion circulator

MRC immersion heaters and water baths with a precise temperature controlled environment, to produce consistently perfect results Ideal for sous vide and other demanding applications.

MRC immérsion circulator is a space saving clip on heater/stirrer unit. It can be easily fitted to a standard stainless or polycarbonate gastronorm square tank or round(minimum depth 18cms) and maximum volume of approximately 60

## **Applications:**

Laboratory water baths

**WBSI-150** 

- Calibration baths
- Sous vide.

For large tanks and pots there are several immersion heaters with higher wattage and immersion lengths. Precise temperature achieved by PID high precision controller, accuracy and repeatability are guaranteed. Actual temperature is clearly displayed to 0.1°C. Temperature settings are retained in memory even after 'power off'. Temperatures can be easily and rapidly set with the push button, wipe clean control panel. Easy clamping method, safety protection for low water level and optional sturdy handle for easy carrying. The case is constructed from high quality stainless steel. If the water drops below the recommended minimum level or the unit is inadvertently switched.