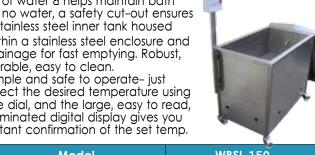

## WBSI-150,

The heaters, temperature sensor, water level protection are positioned under removable protection tray positioned over the base of the tank provides effective liquid mixing by pump and prevents sous vide packs from coming into contact with the heated tank bottom. No snagging of packs on heating coils or stirrers, no difficult places to clean/keep clean, just lots of unobstructed, temperature controlled space for you to work with.

A removable lid supplied with the bath minimises evaporation of water & helps maintain bath temperature. Should the bath accidentally be run with little or no water, a safety cut-out ensures that you and your workplace remain safe. Baths is made of a stainless steel inner tank housed

within a stainless steel enclosure and drainage for fast emptying. Robust, durable, easy to clean.

Simple and safe to operate- just select the desired temperature using the dial, and the large, easy to read, illuminated digital display gives you instant confirmation of the set temp.