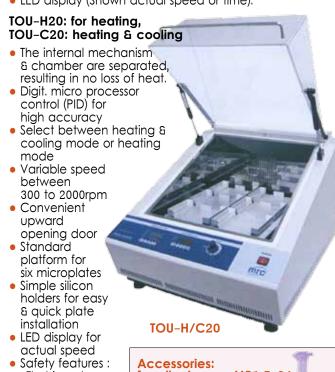

for all mixers

centrifuge

• 1.5ml

tube:

24ea

MR1.5-24

|                 |                                  |                   | _                 |                     |                         |
|-----------------|----------------------------------|-------------------|-------------------|---------------------|-------------------------|
| Model           |                                  | SI-20             | SI-40             | TOU-H20             | TOU-C20                 |
| Orbit range     |                                  | 3mm               |                   |                     |                         |
| bood?           | Deep well plate                  | 300–1400rpm       |                   |                     |                         |
| Speed<br>Range  | Micro well plate<br>& 1.5ml tube | 300-2000rpm       | 300–1600rpm       | 300–2000rpm         |                         |
| Capacity        | micro well plate                 | 2ea               | 4ea               | 6ea                 |                         |
|                 | deep well plate                  | 2ea               | 4ea               | 6ea                 |                         |
|                 | 1.5ml tube                       | 48ea              | 96ea              | 144ea               |                         |
| Temp. range     |                                  | Ambient +5°C~65°C | Ambient +5°C~65°C | Ambient +5°C~65.0°C | 15.0°C~65.0°C (cooling) |
| Temp. Accuracy  |                                  | ±0.2°C            |                   |                     |                         |
| Timer           |                                  | 99hours 59min     |                   |                     |                         |
| Dimensions (mm) |                                  | W280xD423xH257    | W384xD423xH257    | W470xD630xH410 mm   |                         |
| Weight (kg)     |                                  | 10.5Kg            | 13Kg              | 34kg                | 39kg                    |
| Wattage         |                                  | 320W              | 580W              | 610W                | 810W                    |

-Flashing alarm lamp to warn

over-temp.

-Over-temb.

-Over-temp.

cut-out

safety thermostat.

MRC.3.11.13