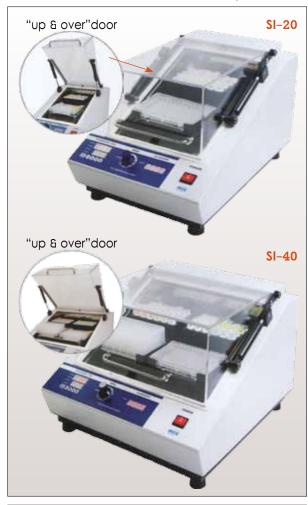

## SI-20 / SI-40 / TOU-H20 / TOU-C20, 2 micro well plate mixer with heating

simple silicon holders allow quick & easy lifting of micro well plates & optional rack for 15ml centrifuge tube

## SI-20/SI-40: for heating

- Digital microprocessor control [PID]: digital display
- Well designed ventilation system provides with accurate temperature control
- SI-20/40: Standard platform for 2/4 micro well plates
- Temperature range from ambient +5°C to 65°C
- High quality permanent DC brush less motor for gentle and powerful motion
- Continuous or timed operation
- Optional rack (MR1.5-24) for 1.5ml centrifuge tubes
- Simple silicon holders for easy & speedy of plate installation
- LED display (Shown actual speed or time).