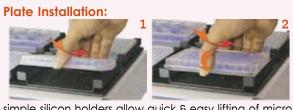

## SI-20 / SI-40 / TOU-H20 / TOU-C20, 2 micro well plate mixer with heating

simple silicon holders allow quick & easy lifting of micro well plates & optional rack for 15ml centrifuge tube