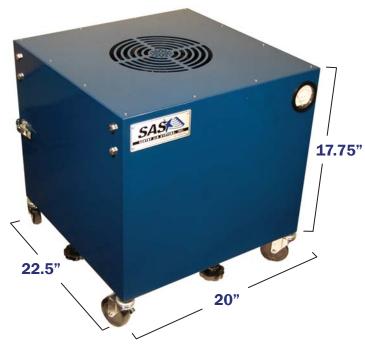

#### **BASE UNIT DIMENSIONS**

22.5" Length, *Including Control Box* 20" Width 17.75" Height