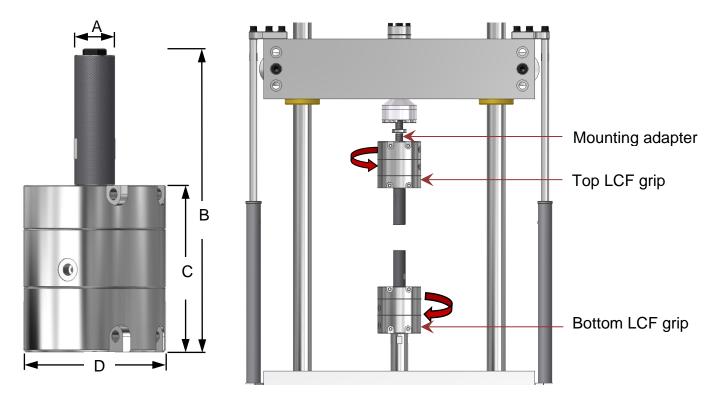

## AC-05-XXLX

BiSS AC-05-XXLX Series Hydraulic LCF (low-cycle fatigue) Grips are designed to perform LCF test in accordance with the ASTM E606. These grips are self-aligning and self-locking. The grips are provided with "quick connect" hose connections. Required equal pressure to both grips is set by means of pressure regulating valve on the service manifold. Gripping is activated from the operator touch screen panel. These grips are suitable for use on electro mechanical machines when configured along with a dedicated pump and service manifold unit. Pressure line accumulators and non-return valves ensure retention of gripping force in the event of power outage.

## Specifications

- Press operating pressure 210 bar/3000 PSI
- Grip operating pressure 210 bar/3000 PSI

| Model Number                      |   | AC-05-12L1            | AC-05-12L2          |
|-----------------------------------|---|-----------------------|---------------------|
| Capacity (kN)                     |   | 100                   | 300                 |
| Weight (kg)                       |   | 21                    | 80                  |
| Dimension (mm)                    | А | 43                    | 62                  |
|                                   | В | 320                   | 380                 |
|                                   | С | 160                   | 215                 |
|                                   | D | 150                   | 250                 |
| Grip Mounting Adapter Size        |   | M27X2 RH-80 length    | M50X2 RH-130 length |
| Top Grip Mounting Spacer          |   | v70X10                | v100X35             |
| Standard Specimen Adapter Threads |   | M6, M8, M10, M12, M16 | M10, M12, M16       |
| Specimen Dowel Pin                |   | v9X12                 | v20X12              |