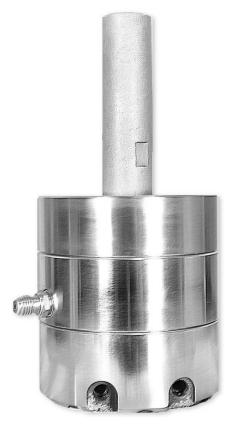

## Specifications

- Press operating pressure 210 bar/3000 PSI
- Grip operating pressure 210 bar/3000 PSI

| Model Number                      |   | AC-05-12L1            | AC-05-12L2          |
|-----------------------------------|---|-----------------------|---------------------|
| Capacity (kN)                     |   | 100                   | 300                 |
| Weight (kg)                       |   | 21                    | 80                  |
| Dimension (mm)                    | А | 43                    | 62                  |
|                                   | В | 320                   | 380                 |
|                                   | С | 160                   | 215                 |
|                                   | D | 150                   | 250                 |
| Grip Mounting Adapter Size        |   | M27X2 RH-80 length    | M50X2 RH-130 length |
| Top Grip Mounting Spacer          |   | v70X10                | v100X35             |
| Standard Specimen Adapter Threads |   | M6, M8, M10, M12, M16 | M10, M12, M16       |
| Specimen Dowel Pin                |   | v9X12                 | v20X12              |