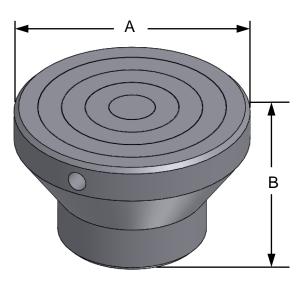

## Specifications

| Model No.                                                                               | Capacity            | Platen<br>Diameter -<br>(A) | Height |        | Mounting Thread | Weight  |
|-----------------------------------------------------------------------------------------|---------------------|-----------------------------|--------|--------|-----------------|---------|
|                                                                                         |                     |                             | (B)    | (C)    | size(D)         | Weigini |
| AC-05-0X-C06                                                                            | 50 kN               | Ø60 mm                      | 35 mm  | 54 mm  | M27X2 RH        | 4 kg    |
| AC-05-0X-C10                                                                            | 100 kN              | Ø100 mm                     | 60 mm  | 100 mm | M27X2 RH        | 10 kg   |
| AC-05-0X-C15                                                                            | 300 kN              | Ø150 mm                     | 70 mm  | 102 mm | M50X2 RH        | 15 kg   |
| AC-05-0X-C20                                                                            | 500 kN              | Ø200 mm                     | 75 mm  | 150 mm | M50X2 RH        | 25 kg   |
| AC-05-0X-C30                                                                            | 1000 kN-<br>2000 kN | Ø300 mm                     | 120 mm | 190 mm | M90x2 RH        | 45 kg   |
| AC-05-01-CXX series represents platen for room temperature applications                 |                     |                             |        |        |                 |         |
| AC-05-02-CXX series represents platen for high temperature (up to 1000 °C) applications |                     |                             |        |        |                 |         |