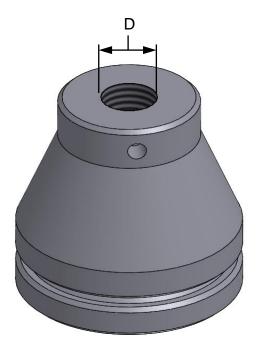

## Specifications

| Model No.                                                                               | Capacity            | Platen<br>Diameter -<br>(A) | Height |        | Mounting Thread | Weight  |
|-----------------------------------------------------------------------------------------|---------------------|-----------------------------|--------|--------|-----------------|---------|
|                                                                                         |                     |                             | (B)    | (C)    | size(D)         | Weigini |
| AC-05-0X-C06                                                                            | 50 kN               | Ø60 mm                      | 35 mm  | 54 mm  | M27X2 RH        | 4 kg    |
| AC-05-0X-C10                                                                            | 100 kN              | Ø100 mm                     | 60 mm  | 100 mm | M27X2 RH        | 10 kg   |
| AC-05-0X-C15                                                                            | 300 kN              | Ø150 mm                     | 70 mm  | 102 mm | M50X2 RH        | 15 kg   |
| AC-05-0X-C20                                                                            | 500 kN              | Ø200 mm                     | 75 mm  | 150 mm | M50X2 RH        | 25 kg   |
| AC-05-0X-C30                                                                            | 1000 kN-<br>2000 kN | Ø300 mm                     | 120 mm | 190 mm | M90x2 RH        | 45 kg   |
| AC-05-01-CXX series represents platen for room temperature applications                 |                     |                             |        |        |                 |         |
| AC-05-02-CXX series represents platen for high temperature (up to 1000 °C) applications |                     |                             |        |        |                 |         |