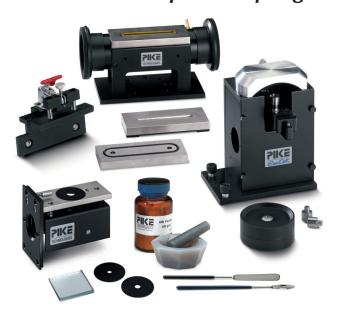

The number of available FTIR accessories is quite overwhelming. It is easy to be confused by multiple, often esoteric choices at typically exuberant prices. Sometimes, it is not easy to decide which accessory will do the job. An answer to this problem is PIKE Technologies' Valu-Line Accessory Kit. This Kit, packaged in a durable and convenient storage case, combines the most often used and practical set of FTIR sampling accessories. It includes the following components:

#### **HATR - Horizontal ATR**

Is designed to analyze liquid and semi-liquid samples, pastes, gels, films, soft powders and multiple solid materials. This accessory comes with trough and flat crystal plates to accommodate all types of samples. The HATR is carefully designed to provide excellent results with minimum effort. It can be easily placed in the sample compartment and locked into position on the sample compartment baseplate, or a standard slide holder.

#### **EasiDiff - Diffuse Reflectance Accessory**

Is an ideal accessory for the analysis of powders and intractable solids. With a set of convenient tools for solid sample preparation, this compact, high performance accessory provides outstanding collection efficiency.

### 30Spec - Specular Reflectance Accessory

Is a great accessory for the analysis of thin organic films deposited on reflective surfaces and a myriad of surface coatings and surface treatments. The 30Spec is slide-mounted and comes with a set of three masks which allow for the isolation of small, pre-determined spots on larger samples, and the analysis of small samples.

## **ORDERING INFORMATION**

PART NUMBER DESCRIPTION

050-10XX

Valu-Line – FTIR Reflectance Accessories Kit *Includes*:

HATR – combined trough and flat plate system, including 45° ZnSe crystals; trough plate, volatiles cover, powder press, flat plate and sample clamp EasiDiff – Accessory with sampling tools, two micro, two

macro sample cups, EasiPrep sample preparation kit, alignment mirror, pestle and mortar, KBr **30Spec** – Specular reflectance accessory with a set of three

Note: Select XX FTIR code from foldout on last page of this catalog. Add -GE, -KR, -SI or -AM to the part number to substitute the following HATR crystal plates: Germanium, KRS-5, Silicon or AMTIR.

masks for control of the sampling spot size