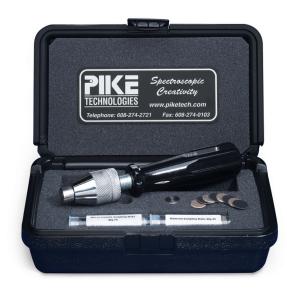

## Abrasion Sampling Kit – *The Plastic Bumper Sampler*

The Abrasion Sampling Kit consists of an abrasion disk holder and a set of silicone carbide (SiC) and diamond disks. Sampling is performed by abrading the surface of the investigated substance with a selected disk. The disk is placed in the accessory and a diffuse reflectance spectrum of the material is collected. This method is particularly useful for the analysis of large painted surfaces (e.g. car panels) and other awkward objects.

- · Convenient set of tools for collection of difficult solid samples
- · Rigid construction, diamond and silicon carbide disks

| ORDERING INFORMATION |                                                                                                                                             |
|----------------------|---------------------------------------------------------------------------------------------------------------------------------------------|
| PART NUMBER          | DESCRIPTION                                                                                                                                 |
| 042-3010             | Abrasion Sampling Kit<br>Includes: Heavy Duty Sampling Tool and Stainless Steel<br>Disk Support, 75 SiC Disks and 25 Diamond Abrasive Disks |
| 042-3020             | Silicon Carbide Abrasive Disks (Pack of 100)                                                                                                |
| 042-3025             | Diamond Abrasive Disks (Pack of 50)                                                                                                         |
| 042-3060             | Abrasion Kit Disk Support Post                                                                                                              |