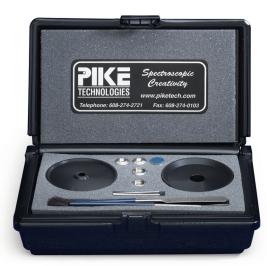

## Sample Preparation and Loading Kit – The Easiest Way to Work With Powder Samples

The Sample Preparation Kit makes the handling of powder samples for diffuse reflectance sampling easy. It includes a round mounting base and a matching tray with an opening which accommodates sampling cups. The cup is placed in the assembly and overfilled with sample, and then excess powder is leveled-off with a spatula. The overflow is retained on the tray and can be easily returned to the sample container or disposed.

Two standard sampling cups offer 0.18 and 0.03 cubic centimeter capacities (10 mm diameter/2.3 mm depth and 6.0 mm diameter/1.6 mm depth). The required approximate weight of the sample/KBr mixture is 450 mg for the large cup and 80 mg for the small one.

Please note, the Sample Preparation and Loading Kit is included with PIKE Technologies EasiDiff and DiffusIR diffuse reflectance accessories.

|             | ORDERING INFORMATION                                                                                                                 |
|-------------|--------------------------------------------------------------------------------------------------------------------------------------|
| PART NUMBER | DESCRIPTION                                                                                                                          |
| 042-3040    | Sample Preparation Kit<br>Includes: two Micro and Macro cups, Alignment Mirror,<br>Sampling Cup Holder and Base, Two Spatulas, Brush |
| 042-2010    | Small Sample Cup (micro: 6.0 mm diameter, 1.6 mm deep), 2 per package                                                                |
| 042-2020    | Large Sample Cup (macro: 10 mm diameter, 2.3 mm deep),<br>2 per package                                                              |
| 042-3030    | Delrin <sup>®</sup> Sampling Cup Holder and Base                                                                                     |
| 042-3080    | Alignment Mirror (Aluminum)                                                                                                          |
| 042-3082    | Alignment Mirror Gold                                                                                                                |
| 042-3070    | Camel Hair Brush                                                                                                                     |
| 042-3035    | Spatula (Spoon)                                                                                                                      |
| 160-8010    | KBr Powder (100 g)                                                                                                                   |
| 042-3050    | Spatula (Flat)                                                                                                                       |