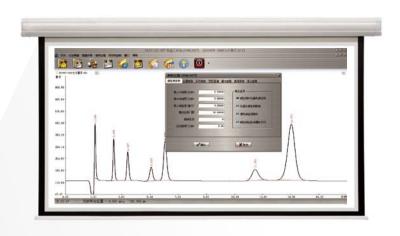

### EP-50LC液相色谱仪性能指标

| 流量范围  | 0.10~2.0mL/min, 推荐流速0.5~2.0mL/min |
|-------|-----------------------------------|
| 耐压    | 35MPa                             |
| 流量准确度 | ±1% (1mL/min 室温 水溶液,7MPa±2MPa)    |
| 流量重复性 | ≤0.2% (1mL/min 室温 水溶液,7MPa±2MPa)  |
| 波长范围  | (190~700)nm                       |
| 检测量程  | 0~2000mAU                         |
| 基线噪声  | ±0.2% FS                          |
| 基线漂移  | ≤1% FS/30min                      |
| 检测限   | ≤1.2×10−8(萘)                      |