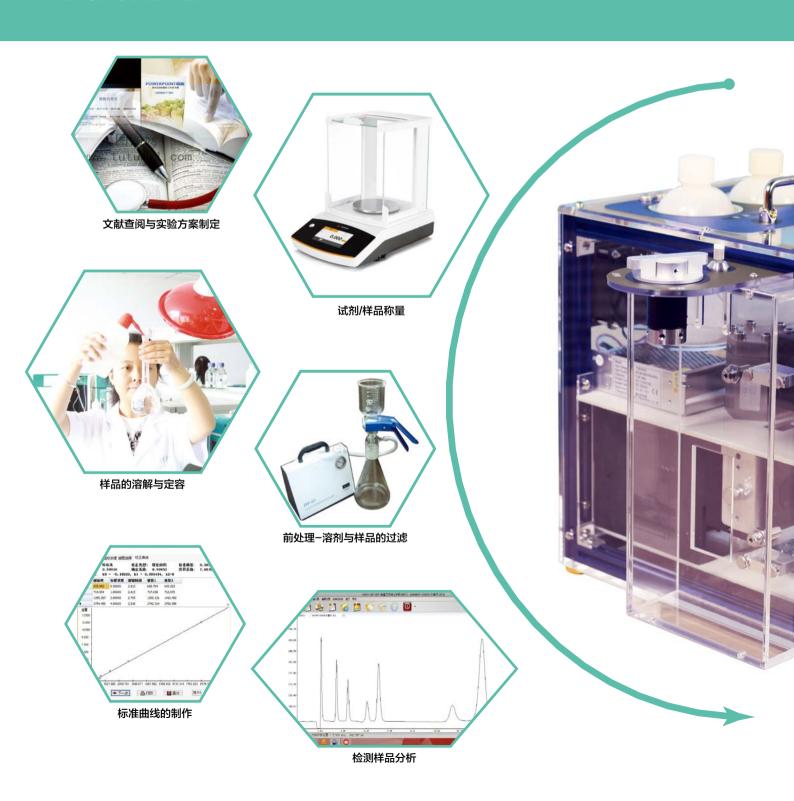

无线数据传输

掌握项目运作的全过程;在实践中理解仪器分析中的操作步骤和要求;提 升学员实际操作技能;判定分析结果,改进分析条件,提高学员分析问题 与解决问题的能力!

了解液相色谱仪的组成,各个部件的主要功能,仪器的使用、维护;故障的判定与处理方法,为学员在毕业后成为专业的人才提供训练! 历元公司可提供散装部件,学员可以对照实物与说明书组装一台新的仪器。