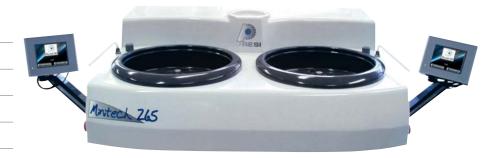

### MINITECH 265 REF. 66303

#### **Technical specifications**

- Double polishing machine Ø 200 or Ø 250mm
- 2 TFT LCD colour touch screens
- 2 independant motors
- 2 independant multi-jet water spray systems
- 2 removable bowls
- Water inlet: designed for a hose with inside Ø 12mm (not supplied)
- Water outlet: delivered with a hose with outside Ø 38mm