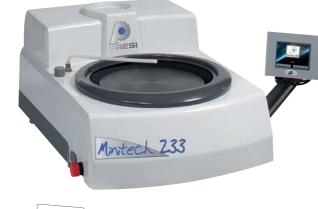

### MINITECH 233 **REF. 66300**

#### **Technical specifications**

- 1 polishing station Ø 200 or Ø 250mm
- NEW! 1 TFT LCD colour touch screen

  - 1 multi jet water-spray system
  - 1 removable bowl
  - Water inlet: designed for a hose with inside Ø 12mm (not supplied)
  - Water outlet: delivered with a hose with outside Ø 38mm