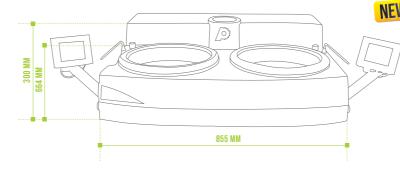

### MINITECH 265 REF. 66303

## Width Depth 664mm Height 300mm Weight Conformity

#### **Technical specifications**

- Double polishing machine Ø 200 or Ø 250mm
- 2 TFT LCD colour touch screens
- 2 independant motors
- 2 independant multi-jet water spray systems
- 2 removable bowls
- Water inlet: designed for a hose with inside Ø 12mm (not supplied)
- Water outlet: delivered with a hose with outside Ø 38mm