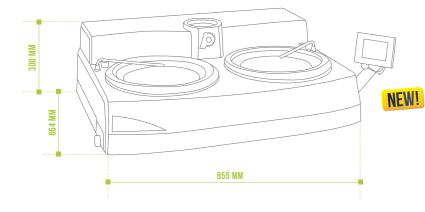

#### Width

#### Depth 664mm

Height

Weight Conformity

445 MM

## Width Depth 664mm Height 300mm Weight Conformity