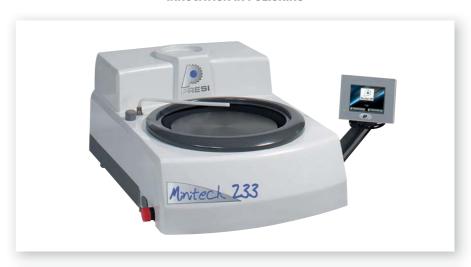

### MINITECH 233 **REF. 66300**

#### **Technical specifications**

- 1 polishing station Ø 200 or Ø 250mm
- NEW! 1 TFT LCD colour touch screen

  - 1 multi jet water-spray system
  - 1 removable bowl
  - Water inlet: designed for a hose with inside Ø 12mm (not supplied)
  - Water outlet: delivered with a hose with outside Ø 38mm