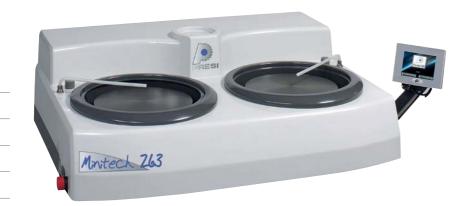

#### **Technical specifications**

- Double polishing machine Ø 200 or Ø 250mm
- 1 TFT LCD colour touch screen
- 1 motor (the 2 platens are driven simultaneously)
- 2 independant multi-jet water spray systems
- 2 removable bowls
- Water inlet: designed for a hose with inside Ø 12mm (not supplied)
- Water outlet: delivered with a hose with outside Ø 38mm