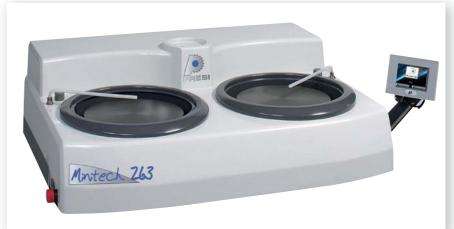

#### **Technical specifications**

- Double polishing machine Ø 200 or Ø 250mm
- 1 TFT LCD colour touch screen
- 1 motor (the 2 platens are driven simultaneously)
- 2 independant multi-jet water spray systems
- 2 removable bowls
- Water inlet: designed for a hose with inside Ø 12mm (not supplied)
- Water outlet: delivered with a hose with outside Ø 38mm