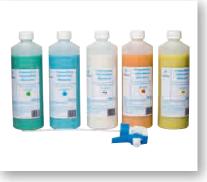

#### **Technical specifications**

- Automatic dispenser with 6 bottles.
- Each pint bottle has individual peristalic micro pump and color coded tubing to avoid cross contamination.
- Automatic primer with individual dosage for each bottle.
- Rinse function on one bottle allows for the use of colloidal silica without crystallization.

## Abrasive dispensing system, totally autonomous.

The Distritech 6 provides dispensing of up to 6 different abrasive solutions via peristaltic pumps. Each automatically set for precise and reproducible dosing. The SPM station is dedicated for dispensing colloidal suspensions and has a water rinsing feature.

## **CONSUMABLES**

**POLISHING CLOTHS** 

**DIAMOND SUSPENSIONS** 

LUBRICANTS

**STORAGE TOWER** 

**PRESI IS ALSO...** 