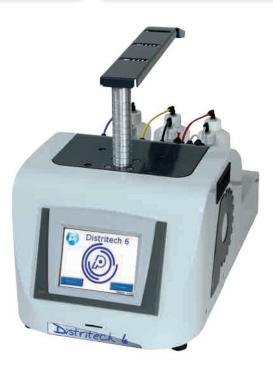

# **DISTRITECH 6**

STAND-ALONE DISPENSING SYSTEM BY PRESI Retrofit any polisher currently on the market

Automatic and programmable slurry dispensing system. Compatible with any polishing machine on the market.

## Abrasive dispensing system, totally autonomous.

The Distritech 6 provides dispensing of up to 6 different abrasive solutions via peristaltic pumps. Each automatically set for precise and reproducible dosing. The SPM station is dedicated for dispensing colloidal suspensions and has a water rinsing feature.

## ADAPTABLE

The Distritech 6 with its 180 degree rotatable and height adjustable arm allows it to be shared between two machines at the same time and can be used with any polishing machine on the market.

### PROGRAMMABLE

Ergonomically designed, the colour touch screen provides control of system parameters for optimal, automated consumable dispensing, with memory for up to 50 programmes, viewable in multiple languages.