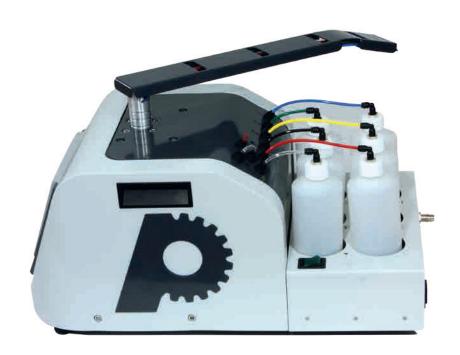

#### **Technical specifications**

- Automatic dispenser with 6 bottles.
- Each pint bottle has individual peristalic micro pump and color coded tubing to avoid cross contamination.
- Automatic primer with individual dosage for each bottle.
- Rinse function on one bottle allows for the use of colloidal silica without crystallization.

## Abrasive dispensing system, totally autonomous.

The Distritech 6 provides dispensing of up to 6 different abrasive solutions via peristaltic pumps. Each automatically set for precise and reproducible dosing. The SPM station is dedicated for dispensing colloidal suspensions and has a water rinsing feature.

## ADAPTABLE

The Distritech 6 with its 180 degree rotatable and height adjustable arm allows it to be shared between two machines at the same time and can be used with any polishing machine on the market.