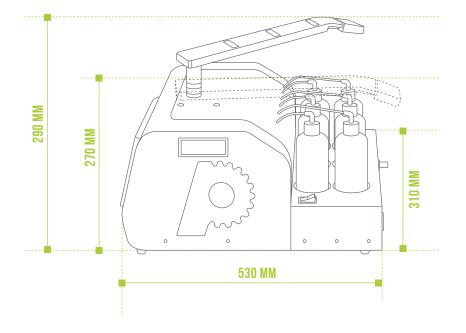

#### Width

| 310mm                                                        |
|--------------------------------------------------------------|
| Depth<br>530mm                                               |
| Arm raised<br>290mm                                          |
| Arm lowered<br>270mm                                         |
| Weight<br>19kg                                               |
| Conformity<br>EC                                             |
| <b>Number of pumps</b><br>6 (1 dedicated for SPM with rinse) |
| Maximum flow rate<br>80 ml/min                               |
| Electrical Power<br>220 V / single phase / 50-60 Hz          |