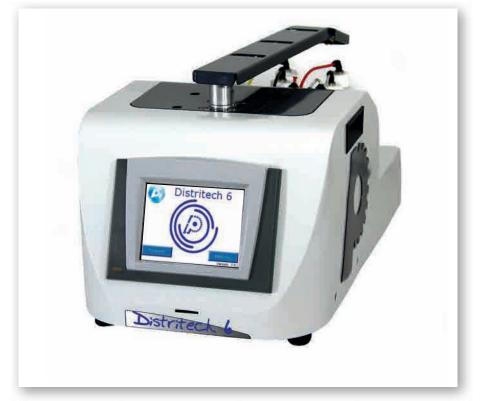

# **DISTRITECH 6**

STAND-ALONE DISPENSING SYSTEM BY PRESI Retrofit any polisher currently on the market

Automatic and programmable slurry dispensing system. Compatible with any polishing machine on the market.

### PROGRAMMABLE

Ergonomically designed, the colour touch screen provides control of system parameters for optimal, automated consumable dispensing, with memory for up to 50 programmes, viewable in multiple languages.