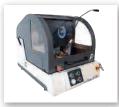

# **DISTRITECH 6**

STAND-ALONE DISPENSING SYSTEM BY PRESI Retrofit any polisher currently on the market

Automatic and programmable slurry dispensing system. Compatible with any polishing machine on the market.

## Abrasive dispensing system, totally autonomous.

The Distritech 6 provides dispensing of up to 6 different abrasive solutions via peristaltic pumps. Each automatically set for precise and reproducible dosing. The SPM station is dedicated for dispensing colloidal suspensions and has a water rinsing feature.

## ADAPTABLE

The Distritech 6 with its 180 degree rotatable and height adjustable arm allows it to be shared between two machines at the same time and can be used with any polishing machine on the market.