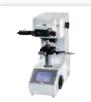

ZED AND AUTOMATED FUNCTIONING

Practical and functional with an auto rinse feature for use after colloidal suspensions are used.

## ADAPTABLE

The Distritech 6 with its 180 degree rotatable and height adjustable arm allows it to be shared between two machines at the same time and can be used with any polishing machine on the market.

### PROGRAMMABLE

Ergonomically designed, the colour touch screen provides control of system parameters for optimal, automated consumable dispensing, with memory for up to 50 programmes, viewable in multiple languages.











## **CONSUMABLES**





**POLISHING CLOTHS** 



**DIAMOND SUSPENSIONS** 





LUBRICANTS



**STORAGE TOWER** 

**PRESI IS ALSO...** 

#### CUTTING



Mecatome ST310



Mecapress 3

POLISHING



Mecatech 334

#### HARDNESS TESTING



Microtech MX 1

CONSUMABLES



Resins