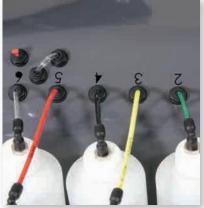

## ADAPTABLE

The Distritech 6 with its 180 degree rotatable and height adjustable arm allows it to be shared between two machines at the same time and can be used with any polishing machine on the market.