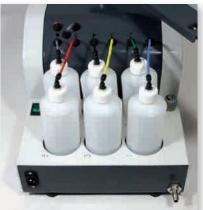

#### **Technical specifications**

- Automatic dispenser with 6 bottles.
- Each pint bottle has individual peristalic micro pump and color coded tubing to avoid cross contamination.
- Automatic primer with individual dosage for each bottle.
- Rinse function on one bottle allows for the use of colloidal silica without crystallization.

## Abrasive dispensing system, totally autonomous.

The Distritech 6 provides dispensing of up to 6 different abrasive solutions via peristaltic pumps. Each automatically set for precise and reproducible dosing. The SPM station is dedicated for dispensing colloidal suspensions and has a water rinsing feature.