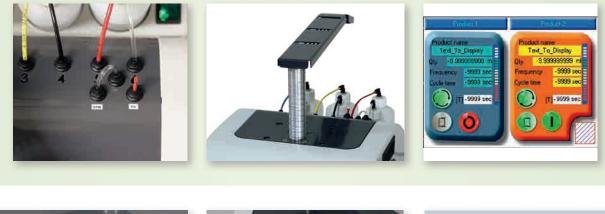

### PROGRAMMABLE

Ergonomically designed, the colour touch screen provides control of system parameters for optimal, automated consumable dispensing, with memory for up to 50 programmes, viewable in multiple languages.