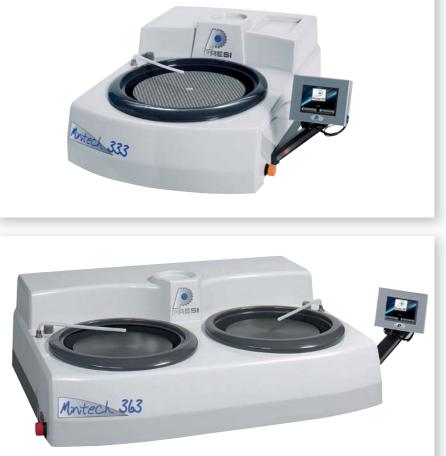

# MINITECH 363 REF. 66306

| 1 036mm               |  |
|-----------------------|--|
| <b>Depth</b><br>742mm |  |
| Height<br>298mm       |  |
| <b>Weight</b><br>54kg |  |
| Conformity<br>EC      |  |

### **Technical specifications**

- Double polishing machine Ø 250 or Ø 300mm
- 1 TFT LCD colour touch screen
- 1 motor (the 2 platens are driven simultaneously)
- 2 independant multi-jet water spray systems
- 2 removable bowls
- Water inlet: designed for a hose with inside Ø 12mm (not supplied)
- Water outlet: delivered with a hose with outside Ø 38mm

## MINITECH 365 Ref. 66307

### **Technical specifications**

- Double polishing machine Ø 250 or Ø 300mm
- 2 TFT LCD colour touch screens
- 2 independant motors
- 2 independant multi-jet water spray systems
- 2 removable bowls
- Water inlet: designed for a hose with inside Ø 12mm (not supplied)
- Water outlet: delivered with a hose with outside Ø 38mm