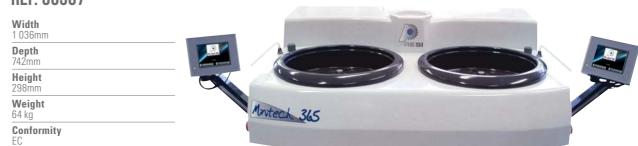

## MINITECH 365 Ref. 66307

### **Technical specifications**

- Double polishing machine Ø 250 or Ø 300mm
- 2 TFT LCD colour touch screens
- 2 independant motors
- 2 independant multi-jet water spray systems
- 2 removable bowls
- Water inlet: designed for a hose with inside Ø 12mm (not supplied)
- Water outlet: delivered with a hose with outside Ø 38mm