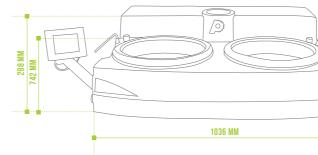

# MINITECH 363 REF. 66306

| 1 036mm               |  |
|-----------------------|--|
| <b>Depth</b><br>742mm |  |
| Height<br>298mm       |  |
| <b>Weight</b><br>54kg |  |
| Conformity<br>EC      |  |