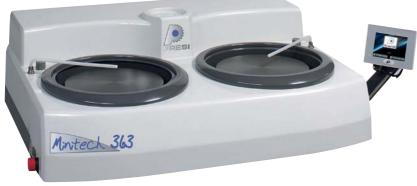

# MINITECH 363 REF. 66306

| 1 036mm               |  |
|-----------------------|--|
| <b>Depth</b><br>742mm |  |
| Height<br>298mm       |  |
| <b>Weight</b><br>54kg |  |
| Conformity<br>EC      |  |

### **Technical specifications**

- Double polishing machine Ø 250 or Ø 300mm
- 1 TFT LCD colour touch screen
- 1 motor (the 2 platens are driven simultaneously)
- 2 independant multi-jet water spray systems
- 2 removable bowls
- Water inlet: designed for a hose with inside Ø 12mm (not supplied)
- Water outlet: delivered with a hose with outside Ø 38mm