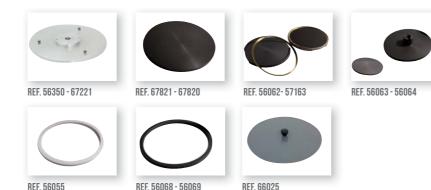

### Platens & base drive platens

**56350** Drive platen with positioners (aluminium, Ø 196mm) 67221 Drive platen with positioners (aluminium, Ø 245mm) 67820 Almagtech platen Ø 250mm 67821 Almagtech platen Ø 300mm 56062 PVC platen Ø 250mm with cone housing 56063 Full PVC platen Ø 250mm with machined cone 56064 Full PVC platen Ø 300mm with machined cone **56055** Circular paper holder (metal) Ø 250mm

56068 Circular paper holder (PVC) Ø 250mm 56069 Circular paper holder (PVC) Ø 300mm

57163 PVC platen Ø 300mm with cone housing

### **Covers for polishing** machines

66025 PVC lid (Minitech 333 - 363 - 365)