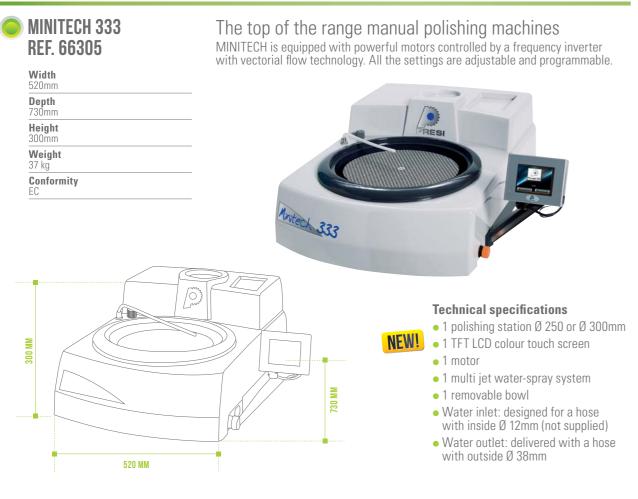

### **Technical specifications**

- Double polishing machine Ø 250 or Ø 300mm
- 1 TFT LCD colour touch screen
- 1 motor (the 2 platens are driven simultaneously)
- 2 independant multi-jet water spray systems
- 2 removable bowls
- Water inlet: designed for a hose with inside Ø 12mm (not supplied)
- Water outlet: delivered with a hose with outside Ø 38mm