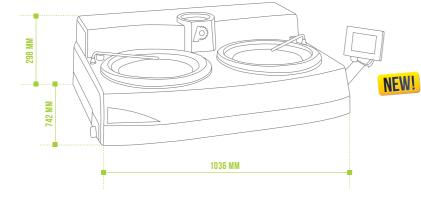

## MINITECH 365 Ref. 66307

### **Technical specifications**

- Double polishing machine Ø 250 or Ø 300mm
- 2 TFT LCD colour touch screens
- 2 independant motors
- 2 independant multi-jet water spray systems
- 2 removable bowls
- Water inlet: designed for a hose with inside Ø 12mm (not supplied)
- Water outlet: delivered with a hose with outside Ø 38mm