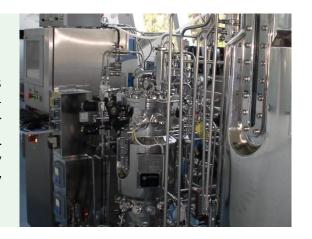

# Fermenters and Bioreactors

#### **Pilot** from 10L to 600L

To answer all type of micro-organisms cultivation and cell culture. Sterilizable-in-place, the stainless steel bioreactor systems come in several volumes from 10L to 600L. A modular design and wide variety of standard and options give the flexibility to customize each bioreactors.

#### **Industrial** ≥ 600L

Industrial scale fermentation & cell cultivation units, media & buffer preparation vessels, controls, **Sysbiotech** brings you a wide-ranging solution. Our expertise allows us to assist you for the creation of new manufacturing plant.