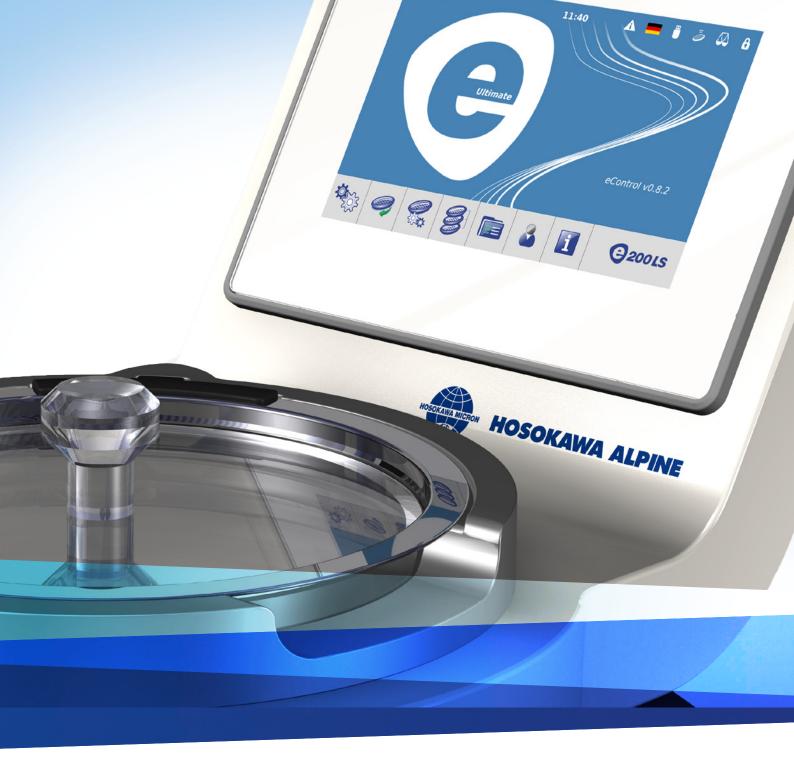

# YET ANOTHER MILESTONE IN AIR JET SIEVING

The ALPINE e200LS success story continues.

As the inventor and world market leader of air panel has succeeded in continuing this remarkjet sieving, Hosokawa ALPINE has been setting able track record and moreover increases the standards for the last 60 years. Simple operation efficiency and speed. Whether gesture control, search function or password-protected settings and reliable results have always characterised the you will always have full control with the e200LS. ALPINE air jet sieves. And now the new operating NEW TOUCH-SCREEN Δ 📕 🖁 🤌 A 11:40 Home > @200LS HOSOKAWA ALPINE **HOSOKAWA ALPINE** 

# **INNOVATIVE SOFTWARE AND SMART HARDWARE**

Components that are optimally matched to each other such as the innovative, high-resolution touch screen, the powerful dual core processor and the interfaces for maximum connectivity bring the air jet sieve up to the latest state of the art.