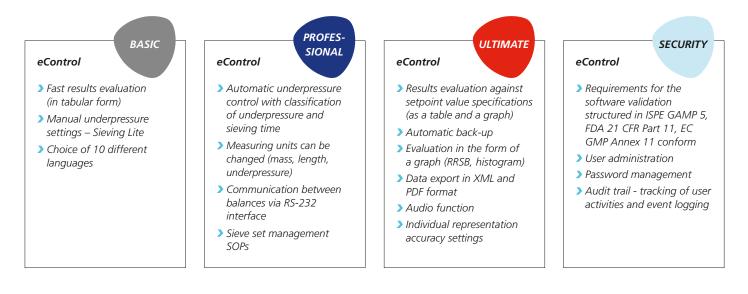

# FOUR HIGH-PERFORMANCE SOFTWARE PACKAGES

All functions of the preceding software package are also included in each of the following software packages. See our price list for an exact break-down.